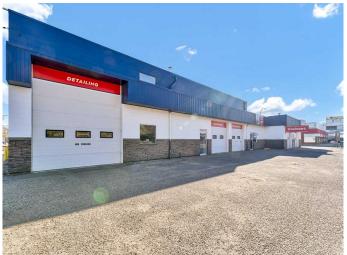

## \$850,000

0 Bedroom, 0.00 Bathroom, Commercial on 0.00 Acres

River Flats, Medicine Hat, Alberta

Welcome to 1137 & 1139 Kingsway Ave SE, with a bonus at 714 12th Street, ALL ON ONE TITLE!!! Such a rare opportunity to own a mixed-use property that combines commercial potential with residential convenience, located on a high-traffic street for maximum visibility. Previously used as an automotive service center, this property is perfectly equipped for a range of business ventures, thanks to its expansive layout, ample parking, and versatile spaces. WITH 2 CIVIC ADDRESSES AND SEPERATED UTILITIES, THIS BUILDING COULD BE DEMISED FOR 2 OR MORE BUSINESSES! The commercial property features an impressive 5,827 sq. ft. above grade, with a spacious main floor offering 4,557 sq. ft. that includes multiple shop bays, service areas, and workspaces. These are well-suited for automotive services or can be adapted to suit other business needs, such as retail, workshop, or office space. Additionally, the upper floor adds another 1,270 sq. ft. of storage and utility rooms, providing ample space for inventory, tools, or back-end operations. There is a total of 7 Overhead doors, ranging from 8x8 up to 12 x 12, providing endless occupancy opportunities. For the residential investment, you'II find an 812 sq. ft. living area that serves as a private sanctuary or potential income property. This comfortable residence includes a cozy living room, a well-equipped kitchen and dining

area, two spacious bedrooms, and a full bathroom. The 786 sq. ft. lower floor offers additional storage, a family room, laundry/utility area, and even more flexibility for any residential revenue or owner occupied needs! With separate entrances and thoughtful layout, the residential unit is ideal for rental income or for business owners looking for convenient on-site living. A key highlight of this property is the convenience of off-street parking, providing easy access for both customers and residents. With plenty of parking space, you can accommodate your clients' needs without congestion, making it ideal for a customer-facing business. The combination of commercial and residential spaces offers a unique investment opportunity with multiple income streams, whether through the on-site residence, business operation, or potential rental options. Located in a thriving area of SE Kingsway, this property is designed for the ambitious entrepreneur or investor seeking maximum versatility and potential. Explore the endless possibilities at 1137 + 1139 Kingsway Ave SE and envision your business or investment future in this one-of-a-kind property! This property is available for lease as well, with entire building or one of two sides available.