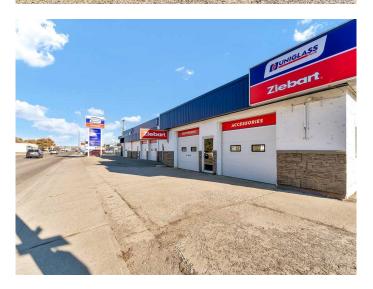

## \$850,000

0 Bedroom, 0.00 Bathroom, Commercial on 0.00 Acres

River Flats, Medicine Hat, Alberta

Welcome to 1137 & 1139 Kingsway Ave SE, with a bonus at 714 12th Street, ALL ON ONE TITLE!!! Such a rare opportunity to own a mixed-use property that combines commercial potential with residential convenience, located on a high-traffic street for maximum visibility. Previously used as an automotive service center, this property is perfectly equipped for a range of business ventures, thanks to its expansive layout, ample parking, and versatile spaces. WITH 2 CIVIC ADDRESSES AND SEPERATED UTILITIES, THIS BUILDING COULD BE DEMISED FOR 2 OR MORE BUSINESSES! The commercial property features an impressive 5,827 sq. ft. above grade, with a spacious main floor offering 4,557 sq. ft. that includes multiple shop bays, service areas, and workspaces. These are well-suited for automotive services or can be adapted to suit other business needs, such as retail, workshop, or office space. Additionally, the upper floor adds another 1,270 sq. ft. of storage and utility rooms, providing ample space for inventory, tools, or back-end operations. There is a total of 7 Overhead doors, ranging from 8x8 up to 12 x 12, providing endless occupancy opportunities. For the residential investment, you'II find an 812 sq. ft. living area that serves as a private sanctuary or potential income property. This comfortable residence includes a cozy living room, a well-equipped kitchen and dining

area, two spacious bedrooms, and a full bathroom. The 786 sq. ft. lower floor offers additional storage, a family room, laundry/utility area, and even more flexibility for any residential revenue or owner occupied needs! With separate entrances and thoughtful layout, the residential unit is ideal for rental income or for business owners looking for convenient on-site living. A key highlight of this property is the convenience of off-street parking, providing easy access for both customers and residents. With plenty of parking space, you can accommodate your clients' needs without congestion, making it ideal for a customer-facing business. The combination of commercial and residential spaces offers a unique investment opportunity with multiple income streams, whether through the on-site residence, business operation, or potential rental options. Located in a thriving area of SE Kingsway, this property is designed for the ambitious entrepreneur or investor seeking maximum versatility and potential. Explore the endless possibilities at 1137 + 1139 Kingsway Ave SE and envision your business or investment future in this one-of-a-kind property! This property is available for lease as well, with entire building or one of two sides available.