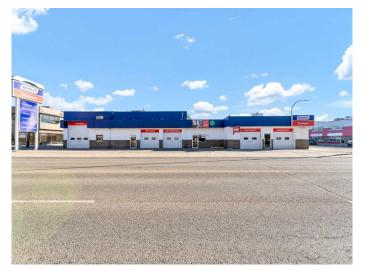

# \$850,000 - 1137 & 1139 Kingsway Avenue Se, Medicine Hat

MLS® #A2193072

## \$850,000

0 Bedroom, 0.00 Bathroom, Commercial on 0.00 Acres

River Flats, Medicine Hat, Alberta

Welcome to 1137 & 1139 Kingsway Ave SE, with a bonus at 714 12th Street, ALL ON ONE TITLE!!! Such a rare opportunity to own a mixed-use property that combines commercial potential with residential convenience, located on a high-traffic street for maximum visibility. Previously used as an automotive service center, this property is perfectly equipped for a range of business ventures, thanks to its expansive layout, ample parking, and versatile spaces. WITH 2 CIVIC ADDRESSES AND SEPERATED UTILITIES, THIS BUILDING COULD BE DEMISED FOR 2 OR MORE BUSINESSES! The commercial property features an impressive 5,827 sq. ft. above grade, with a spacious main floor offering 4,557 sq. ft. that includes multiple shop bays, service areas, and workspaces. These are well-suited for automotive services or can be adapted to suit other business needs, such as retail, workshop, or office space. Additionally, the upper floor adds another 1,270 sq. ft. of storage and utility rooms, providing ample space for inventory, tools, or back-end operations. There is a total of 7 Overhead doors, ranging from 8x8 up to 12 x 12, providing endless occupancy opportunities. For the residential investment, you'II find an 812 sq. ft. living area that serves as a private sanctuary or potential income property. This comfortable residence includes a cozy living room, a well-equipped kitchen and dining