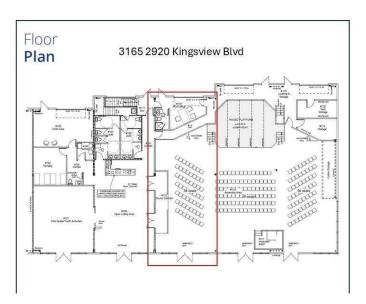

### \$612,000

0 Bedroom, 0.00 Bathroom, Commercial on 0.04 Acres

Kingsview Industrial Park, Airdrie, Alberta

Commercial bay including 1630 sqft of open warehouse space. The current zoning is IB-1 in this mixed-use complex with many classifications for your business including Business Support, Financial Services, Health Care Limited, Office, Public Assembly, Restaurant and many more. There are several units available for sale in this complex ranging from 1600 to 1800 sqft. Several of the units may be purchased together for larger units between 3200 to 5000 sqft. Call or write now to book your exclusive viewing.