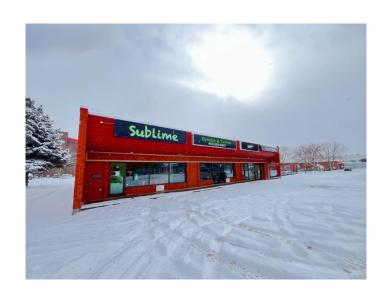

## \$849,000

0 Bedroom, 0.00 Bathroom, Commercial on 0.00 Acres

Downtown, Lethbridge, Alberta

Welcome to an exceptional investment opportunity nestled in the vibrant city of Lethbridge! This fully leased property boasts an ideal tenant mix, offering a blend that ensures steady returns on your investment. With ample parking and high exposure 78x120 lot, this property is perfectly positioned for success. Its coveted C-D zoning provides flexibility for various commercial endeavours, allowing you to explore a range of lucrative possibilities.