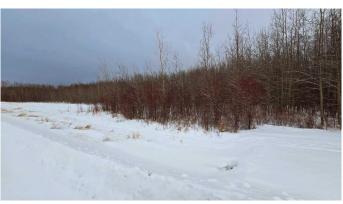

### \$119,000

0 Bedroom, 0.00 Bathroom, Land on 10.00 Acres

Wandering River, Wandering River, Alberta

Newly subdivided 10 acre parcel of land.
Located minutes north of Wandering River on the east side of hwy 63. Here you will have quick access to community amenities and miles and miles of crown land just down the road. This parcel is on high land with mixed poplar and spruce, it has great views of Lyle lake and would make a great recreation spot for your family or maybe a multi-family investment.