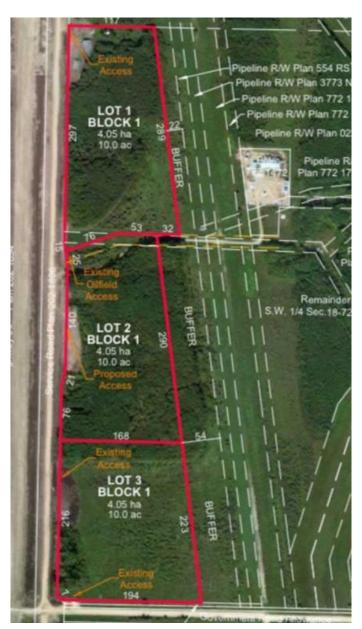

### \$119,000

0 Bedroom, 0.00 Bathroom, Land on 10.00 Acres

Wandering River, Wandering River, Alberta

Newly subdivided 10 acre parcel of land.
Located minutes north of Wandering River on the east side of hwy 63. Here you will have quick access to community amenities and miles and miles of crown land just down the road. This parcel is on high land with mixed poplar and spruce, it has great views of Lyle lake and would make a great recreation spot for your family or maybe a multi-family investment.

## **Community Information**

Address Lot 2, Block 1 Plan 2520151

Subdivision Wandering River
City Wandering River
County Athabasca County

Province Alberta
Postal Code T0A 0P0