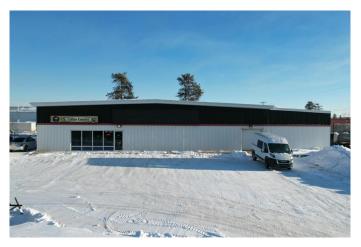

### \$750,000

0 Bedroom, 0.00 Bathroom, Commercial on 0.00 Acres

NONE, Whitecourt, Alberta

This commercial building is 6,250 sq' located one row from highway 43 in a highly visible location, on the high Whitecourt. Original building was build in 1964 with an addition in 2000. The lot is 0.62 of an acre with a paved parking lot, a loading dock, and high ceilings. Overhead door is a 8' x 6' door. Inside the space is open and includes 4 offices, 2 washrooms, and a utility room. Zoned M1 - service industrial. Seller would also consider a long-term lease with a quick possession.