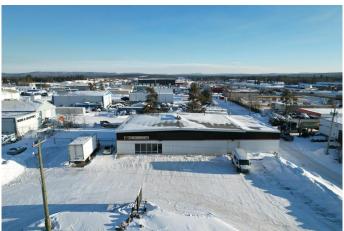

### \$750,000

0 Bedroom, 0.00 Bathroom, Commercial on 0.00 Acres

NONE, Whitecourt, Alberta

This commercial building is 6,250 sq' located one row from highway 43 in a highly visible location, on the high Whitecourt. Original building was build in 1964 with an addition in 2000. The lot is 0.62 of an acre with a paved parking lot, a loading dock, and high ceilings. Overhead door is a 8' x 6' door. Inside the space is open and includes 4 offices, 2 washrooms, and a utility room. Zoned M1 - service industrial. Seller would also consider a long-term lease with a quick possession.