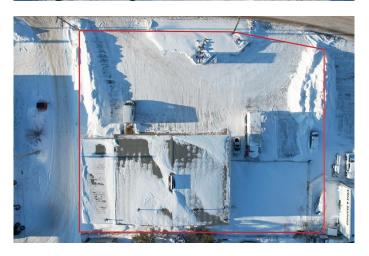

### \$750,000

0 Bedroom, 0.00 Bathroom, Commercial on 0.00 Acres

NONE, Whitecourt, Alberta

This commercial building is 6,250 sq' located one row from highway 43 in a highly visible location, on the high Whitecourt. Original building was build in 1964 with an addition in 2000. The lot is 0.62 of an acre with a paved parking lot, a loading dock, and high ceilings. Overhead door is a 8' x 6' door. Inside the space is open and includes 4 offices, 2 washrooms, and a utility room. Zoned M1 - service industrial. Seller would also consider a long-term lease with a quick possession.