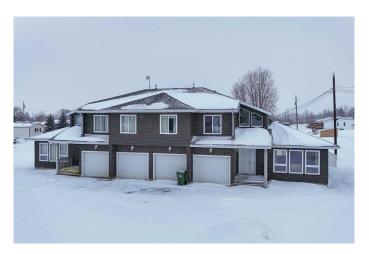

### \$627,000

6 Bedroom, 6.00 Bathroom, 2,996 sqft Residential on 0.22 Acres

NONE, La Crete, Alberta

INVESTOR ALERT! Come check out this duplex for sale that's located near all the amenities, this property has lots of potential; live on one side and rent out the other or rent out both units the choice is yours. Each unit has vaulted ceilings with wood beam accents, a big master bedroom with a large ensuite and walk-in closet, and a double car garage to keep your vehicles out of the weather. Come check out this great opportunity before it's gone!

#### **Essential Information**

MLS® # A2192163 Price \$627,000

Bedrooms 6
Bathrooms 6.00
Full Baths 4
Half Baths 2

Square Footage 2,996 Acres 0.22 Year Built 1991

Type Residential

Sub-Type Duplex

Style 1 and Half Storey, Side by Side