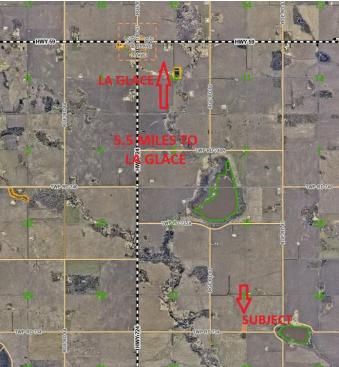

#### \$79,900

0 Bedroom, 0.00 Bathroom, Land on 4.90 Acres

NONE, Rural Grande Prairie No. 1, County of, Alberta

Nice piece of residential land available close to La Glace. This 4.9+ acre parcel is zoned CR-5 giving you a variety of land use options. The affordable price is being offered to allow you financial room to develop and finish the land to your liking. La Glace is a great community and a great area to raise your kids. Another benefit is that you are really close to pavement. There are some good water wells in the area and services are close by.

### **Community Information**

| Address     | Twp 732                               |
|-------------|---------------------------------------|
| Subdivision | NONE                                  |
| City        | Rural Grande Prairie No. 1, County of |
| County      | Grande Prairie No. 1, County of       |
| Province    | Alberta                               |
| Postal Code | T0H 3C0                               |