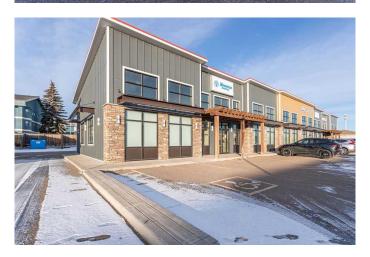

### \$16

0 Bedroom, 0.00 Bathroom, Commercial on 0.00 Acres

Southridge, Lloydminster, Alberta

Great opportunity to relocate your office or your retail business. This 2100 square foot newer developed space is located in a busy location with an abundance of parking. Zoned C1, Central Commercial District, this location has a long list of permitted and discretionary uses. The space proposed will be a total of 2100 square feet featuring Huge store front windows, front vestibule area, newer finishing which can be improved upon or changed according to your needs. This property is within a vibrant shopping district with food services, office space and retail type businesses. Currently this space is also listed for lease as larger space totaling 3850 square feet under MLS A2180111.