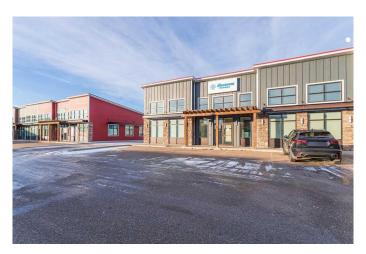

### \$16

0 Bedroom, 0.00 Bathroom, Commercial on 0.00 Acres

Southridge, Lloydminster, Alberta

Great opportunity to relocate your office or your retail business. This 2100 square foot newer developed space is located in a busy location with an abundance of parking. Zoned C1, Central Commercial District, this location has a long list of permitted and discretionary uses. The space proposed will be a total of 2100 square feet featuring Huge store front windows, front vestibule area, newer finishing which can be improved upon or changed according to your needs. This property is within a vibrant shopping district with food services, office space and retail type businesses. Currently this space is also listed for lease as larger space totaling 3850 square feet under MLS A2180111.