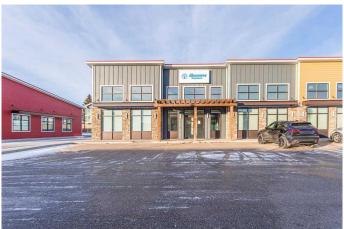

### \$16

0 Bedroom, 0.00 Bathroom, Commercial on 0.00 Acres

Southridge, Lloydminster, Alberta

Great opportunity to relocate your office or your retail business. This 2100 square foot newer developed space is located in a busy location with an abundance of parking. Zoned C1, Central Commercial District, this location has a long list of permitted and discretionary uses. The space proposed will be a total of 2100 square feet featuring Huge store front windows, front vestibule area, newer finishing which can be improved upon or changed according to your needs. This property is within a vibrant shopping district with food services, office space and retail type businesses. Currently this space is also listed for lease as larger space totaling 3850 square feet under MLS A2180111.