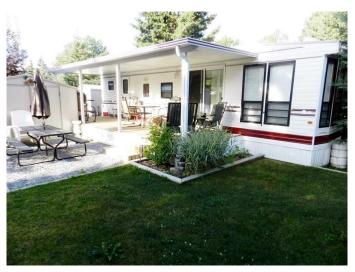

# \$95,000

0 Bedroom, 0.00 Bathroom, Land on 0.06 Acres

Tall Timber, Rural Mountain View County, Alberta

Escape to Your Own Gated Retreat at Tall Timber Leisure Park in Sundre! Just a short drive from Calgary or Red Deer! Looking for the perfect three season weekend getaway or summer escape? Look no further! This cosy and spacious lot at Tall Timber Leisure Park in Sundre, Alberta, has everything you need to kick back and relax. Imagine spending your weekends swimming in the Red Deer River or lounging by the indoor poolâ€"perfect for those hot summer days. This gated community also offers lots of other recreational amenities from swimming and volleyball or the Frisbee golf circuit, enjoy parks and playgrounds, baseball or even a short drive to numerous local golf courses! Being on the banks of the Red Deer river means kayaking or fishing!

The best part? You don't have to worry about a thing because this 2006 Citation Resort park model is fully furnished and ready for you to move in. With two bedrooms, it's perfect for family getaways or relaxing with friends. Just bring your swimsuits, your favourite snacks, and you're all set! The park offers so much more than just a place to stay. You'II have access to a whole range of outdoor activities like baseball, volleyball, and badminton, and there are parks and playgrounds for the little ones. If you love to unwind around a fire, you can spend your evenings under the stars with your own firepit, enjoying the peace and quiet of nature.

#### **Exterior**

Exterior Features Barbecue, Playground, Awning(s)

Lot Description Landscaped, Lawn, Rectangular Lot, Treed, Interior Lot, Seasonal Water