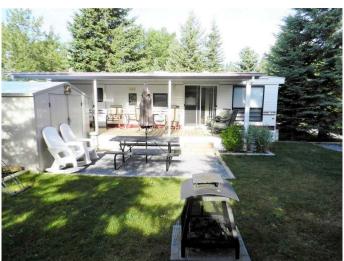

# \$95,000

0 Bedroom, 0.00 Bathroom, Land on 0.06 Acres

Tall Timber, Rural Mountain View County, Alberta

Escape to Your Own Gated Retreat at Tall Timber Leisure Park in Sundre! Just a short drive from Calgary or Red Deer! Looking for the perfect three season weekend getaway or summer escape? Look no further! This cosy and spacious lot at Tall Timber Leisure Park in Sundre, Alberta, has everything you need to kick back and relax. Imagine spending your weekends swimming in the Red Deer River or lounging by the indoor poolâ€"perfect for those hot summer days. This gated community also offers lots of other recreational amenities from swimming and volleyball or the Frisbee golf circuit, enjoy parks and playgrounds, baseball or even a short drive to numerous local golf courses! Being on the banks of the Red Deer river means kayaking or fishing!

The best part? You don't have to worry about a thing because this 2006 Citation Resort park model is fully furnished and ready for you to move in. With two bedrooms, it's perfect for family getaways or relaxing with friends. Just bring your swimsuits, your favourite snacks, and you're all set! The park offers so much more than just a place to stay. You'II have access to a whole range of outdoor activities like baseball, volleyball, and badminton, and there are parks and playgrounds for the little ones. If you love to unwind around a fire, you can spend your evenings under the stars with your own firepit, enjoying the peace and quiet of nature.

#### **Exterior**

Exterior Features Barbecue, Playground, Awning(s)

Lot Description Landscaped, Lawn, Rectangular Lot, Treed, Interior Lot, Seasonal Water