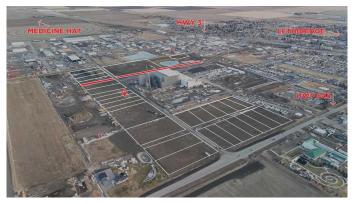

#### NONE, Coaldale, Alberta

Position your business for success with this 1.08 (+/-) acre Industry -zoned lot, located within Coaldale's expanding industrial corridor. Situated in the 845 Development Industrial Subdivision, this prime commercial opportunity offers flexible lot sizes ranging from 1 to 8 acres, providing scalable solutions for a variety of commercial and industrial operations.

The development features direct access from Highway 845, a highly traveled route in the area that connects to Alberta Highway 3 which is a major transportation passageway for logistics, material transport, and industrial supply chains. This strategic location enhances connectivity and accessibility for businesses requiring efficient transportation solutions.