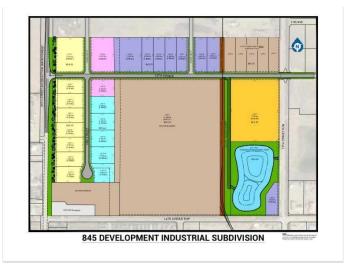

#### NONE, Coaldale, Alberta

Position your business for success with this 1.08 (+/-) acre Industry -zoned lot, located within Coaldale's expanding industrial corridor. Situated in the 845 Development Industrial Subdivision, this prime commercial opportunity offers flexible lot sizes ranging from 1 to 8 acres, providing scalable solutions for a variety of commercial and industrial operations.

## **Community Information**

| Address     | 1602 12 Avenue    |
|-------------|-------------------|
| Subdivision | NONE              |
| City        | Coaldale          |
| County      | Lethbridge County |
| Province    | Alberta           |
| Postal Code | T1M0G6            |

## **Additional Information**

| Date Listed    | February 3rd, 2025 |
|----------------|--------------------|
| Days on Market | 38                 |
| Zoning         | I - Industry       |