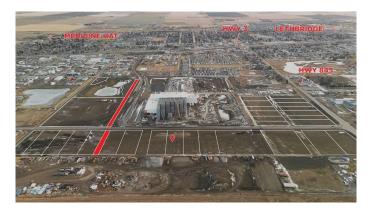

#### NONE, Coaldale, Alberta

Position your business for success with this 1.08 (+/-) acre Industry -zoned lot, located within Coaldale's expanding industrial corridor. Situated in the 845 Development Industrial Subdivision, this prime commercial opportunity offers flexible lot sizes ranging from 1 to 8 acres, providing scalable solutions for a variety of commercial and industrial operations.

The development features direct access from Highway 845, a highly traveled route in the area that connects to Alberta Highway 3 which is a major transportation passageway for logistics, material transport, and industrial supply chains. This strategic location enhances connectivity and accessibility for businesses requiring efficient transportation solutions.