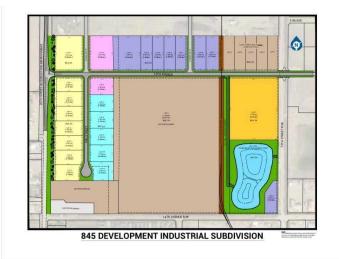

#### \$420,690

0 Bedroom, 0.00 Bathroom, Land on 1.11 Acres

NONE, Coaldale, Alberta

Position your business for success with this 1.11 (+/-) acre Highway Commercial-zoned lot, located within Coaldale's expanding industrial corridor. Situated in the 845 Development Industrial Subdivision, this prime commercial opportunity offers flexible lot sizes ranging from 1 to 8 acres, providing scalable solutions for a variety of commercial and industrial operations.

The development features direct access from Highway 845, a highly traveled route in the area that connects to Alberta Highway 3 which is a major transportation passageway for logistics, material transport, and industrial supply chains. This strategic location enhances connectivity and accessibility for businesses requiring efficient transportation solutions.