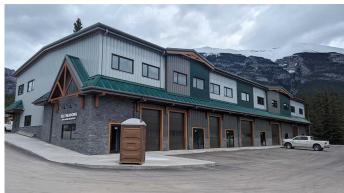

## \$20

0 Bedroom, 0.00 Bathroom, Commercial on 1.50 Acres

Elk Run, Canmore, Alberta

Elk Meadows is Canmore's newest warehouse development to showcase an updated Alpine architecture. With high exposure to Elk Run Boulevard and proximity to the Trans Canada Hwy it provides quick access to all parts of Canmore and surrounding areas. This building is well engineered using structural steel and concrete floors on two levels. The upper level of 2,372 sq ft has high 12' ceilings ideally suited for open space and active uses. 100A 208V power is metered separately along with a full sprinkler system throughout. The best feature of this end bay is the wrap around windows giving it an open concept layout and mountain views. This is a great opportunity for office, studios, retail, pubs, training centers and pet care. A tenant improvement allowance is negotiable, Available Immediately!