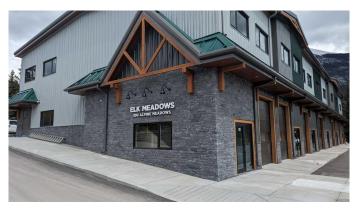

## \$20

0 Bedroom, 0.00 Bathroom, Commercial on 1.50 Acres

Elk Run, Canmore, Alberta

Elk Meadows is Canmore's newest warehouse development to showcase an updated Alpine architecture. With high exposure to Elk Run Boulevard and proximity to the Trans Canada Hwy it provides quick access to all parts of Canmore and surrounding areas. This building is well engineered using structural steel and concrete floors on two levels. The upper level of 2,372 sq ft has high 12' ceilings ideally suited for open space and active uses. 100A 208V power is metered separately along with a full sprinkler system throughout. The best feature of this end bay is the wrap around windows giving it an open concept layout and mountain views. This is a great opportunity for office, studios, retail, pubs, training centers and pet care. A tenant improvement allowance is negotiable, Available Immediately!