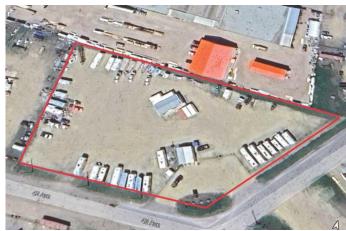

#### \$589,000

0 Bedroom, 0.00 Bathroom, Commercial on 0.00 Acres

Southwest Industrial Park, Ponoka, Alberta

Established RV storage business with 2.04 acre lot in central Alberta. Ideal business opportunity on prime corner lot located in Ponoka's Southwest Industrial Park. The office building is a 22 x 26 prefab structure, there is also a 20 x 40 raised storage building. Perimeter chain link fence with automated Lift Master gate system. Lot is capable of facilitating storage for 100+ RV's depending on size.