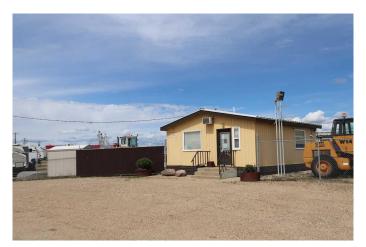

#### \$589,000

0 Bedroom, 0.00 Bathroom, Commercial on 0.00 Acres

Southwest Industrial Park, Ponoka, Alberta

Established RV storage business with 2.04 acre lot in central Alberta. Ideal business opportunity on prime corner lot located in Ponoka's Southwest Industrial Park. The office building is a 22 x 26 prefab structure, there is also a 20 x 40 raised storage building. Perimeter chain link fence with automated Lift Master gate system. Lot is capable of facilitating storage for 100+ RV's depending on size.