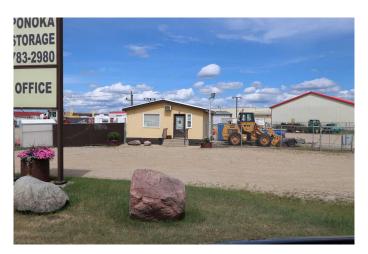

#### \$589,000

0 Bedroom, 0.00 Bathroom, Commercial on 0.00 Acres

Southwest Industrial Park, Ponoka, Alberta

Established RV storage business with 2.04 acre lot in central Alberta. Ideal business opportunity on prime corner lot located in Ponoka's Southwest Industrial Park. The office building is a 22 x 26 prefab structure, there is also a 20 x 40 raised storage building. Perimeter chain link fence with automated Lift Master gate system. Lot is capable of facilitating storage for 100+ RV's depending on size.