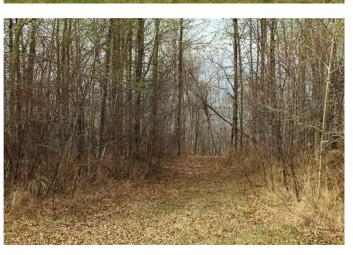

#### \$209,500

0 Bedroom, 0.00 Bathroom, Land on 0.94 Acres

Lac La Biche, Lac La Biche, Alberta

Large cleared lakefront lot at Wedgewood estates. This .939 acre lot is ready for construction of your dream home, cabin, camper and garage, whatever your heart desires. This lot is level and ready for occupancy with full services at the road. There`s good access to the lake for boating complete with nice picnic area for a day at the lake with your friends and family. Only 2 kms from the Lac La Biche Golf Club, 2 km to Town. Call today for complete details. File #518

### Amenities

| Utilities<br>Is Waterfront<br>Waterfront | Garbage Collection, Electricity Available, Natural Gas Available<br>Yes<br>Waterfront |  |
|------------------------------------------|---------------------------------------------------------------------------------------|--|
| Exterior                                 |                                                                                       |  |
| Lot Description                          | Cleared, Irregular Lot, Waterfront                                                    |  |
| Additional Information                   |                                                                                       |  |
| Date Listed<br>Days on Market            | January 31st, 2025<br>41                                                              |  |