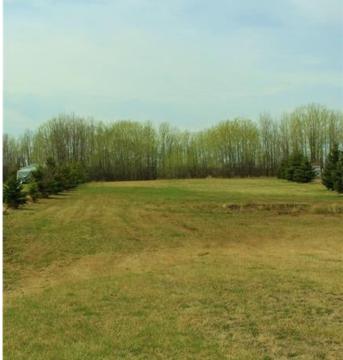

#### \$209,500

0 Bedroom, 0.00 Bathroom, Land on 0.94 Acres

Lac La Biche, Lac La Biche, Alberta

Large cleared lakefront lot at Wedgewood estates. This .939 acre lot is ready for construction of your dream home, cabin, camper and garage, whatever your heart desires. This lot is level and ready for occupancy with full services at the road. There`s good access to the lake for boating complete with nice picnic area for a day at the lake with your friends and family. Only 2 kms from the Lac La Biche Golf Club, 2 km to Town. Call today for complete details. File #518

### Amenities

| Utilities<br>Is Waterfront<br>Waterfront | Garbage Collection, Electricity Available, Natural Gas Available<br>Yes<br>Waterfront |  |
|------------------------------------------|---------------------------------------------------------------------------------------|--|
| Exterior                                 |                                                                                       |  |
| Lot Description                          | Cleared, Irregular Lot, Waterfront                                                    |  |
| Additional Information                   |                                                                                       |  |
| Date Listed<br>Days on Market            | January 31st, 2025<br>41                                                              |  |