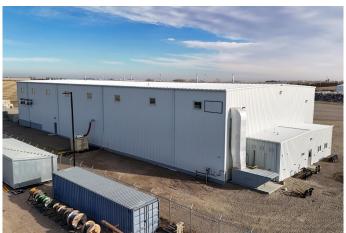

### \$3,799,000

0 Bedroom, 0.00 Bathroom, Commercial on 3.39 Acres

NONE, Coaldale, Alberta

This newer exceptional industrial property offers a rare opportunity in the expanding Town of Coaldale. Transport access is right out the front gate and this listing is just a few blocks away from Highway 3, one of Southern Alberta's major highways. Situated on 3.39 acres, the site features a fully fenced gravel yard, providing ample space for machinery, equipment storage, and secure operations. The 16,116-square-foot industrial building is designed to accommodate a variety of industrial uses, boasting an impressive 34-foot ceiling height. Shop area consists of 15360 square feet. Equipped with large overhead doors and a loading dock, the building ensures efficient logistics and easy access for shipping and receiving. A make-up air unit enhances ventilation, while the property's high-capacity power supply supports heavy industrial operations. With convenient access to major transportation routes and located in a high-growth area, this property is ideal for businesses looking to expand or establish themselves in a prime industrial hub.