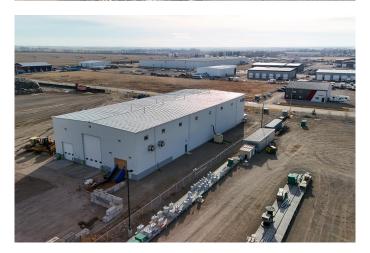

### \$3,799,000

0 Bedroom, 0.00 Bathroom, Commercial on 3.39 Acres

NONE, Coaldale, Alberta

This newer exceptional industrial property offers a rare opportunity in the expanding Town of Coaldale. Transport access is right out the front gate and this listing is just a few blocks away from Highway 3, one of Southern Alberta's major highways. Situated on 3.39 acres, the site features a fully fenced gravel yard, providing ample space for machinery, equipment storage, and secure operations. The 16,116-square-foot industrial building is designed to accommodate a variety of industrial uses, boasting an impressive 34-foot ceiling height. Shop area consists of 15360 square feet. Equipped with large overhead doors and a loading dock, the building ensures efficient logistics and easy access for shipping and receiving. A make-up air unit enhances ventilation, while the property's high-capacity power supply supports heavy industrial operations. With convenient access to major transportation routes and located in a high-growth area, this property is ideal for businesses looking to expand or establish themselves in a prime industrial hub.