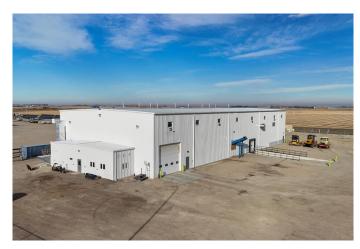

### \$3,799,000

0 Bedroom, 0.00 Bathroom, Commercial on 3.39 Acres

NONE, Coaldale, Alberta

This newer exceptional industrial property offers a rare opportunity in the expanding Town of Coaldale. Transport access is right out the front gate and this listing is just a few blocks away from Highway 3, one of Southern Alberta's major highways. Situated on 3.39 acres, the site features a fully fenced gravel yard, providing ample space for machinery, equipment storage, and secure operations. The 16,116-square-foot industrial building is designed to accommodate a variety of industrial uses, boasting an impressive 34-foot ceiling height. Shop area consists of 15360 square feet. Equipped with large overhead doors and a loading dock, the building ensures efficient logistics and easy access for shipping and receiving. A make-up air unit enhances ventilation, while the property's high-capacity power supply supports heavy industrial operations. With convenient access to major transportation routes and located in a high-growth area, this property is ideal for businesses looking to expand or establish themselves in a prime industrial hub.