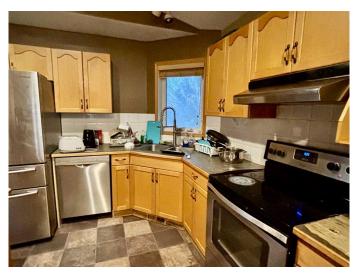

## \$445,000

4 Bedroom, 3.00 Bathroom, 1,170 sqft Residential on 0.13 Acres

Mountain Heights, Lethbridge, Alberta

Wonderful property as a family home or a revenue-generating investment. Ample square footage in a peaceful neighborhood close to Dr. Probe Elementary School, the University, and Nicholas Sheran Park. The house boasts 5 bedrooms and a separate entrance, Walk-out basement, main floor Laundry. The basement is fully developed and includes a spacious family room with a gas fireplace, as well as a full bathroom. Private deck with a cement pad for a hot tub. The yard is adorned with mature trees.