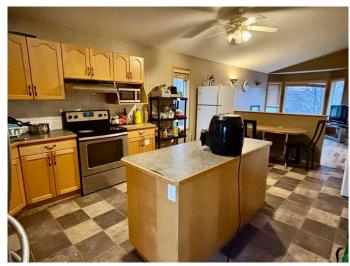

## \$445,000

4 Bedroom, 3.00 Bathroom, 1,170 sqft Residential on 0.13 Acres

Mountain Heights, Lethbridge, Alberta

Wonderful property as a family home or a revenue-generating investment. Ample square footage in a peaceful neighborhood close to Dr. Probe Elementary School, the University, and Nicholas Sheran Park. The house boasts 5 bedrooms and a separate entrance, Walk-out basement, main floor Laundry. The basement is fully developed and includes a spacious family room with a gas fireplace, as well as a full bathroom. Private deck with a cement pad for a hot tub. The yard is adorned with mature trees.