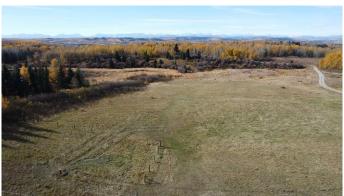

### \$759,500

0 Bedroom, 0.00 Bathroom, Land on 10.52 Acres

NONE, Rural Foothills County, Alberta

BRAND NEW ---- Subdivision and Title completed January 27th 2025----- Absolutely stunning mountain vistas of Snow capped Canadian Rockies thru out the whole West and Southwest skyline! â€l Living in the country, especially close in, is both a luxury and privilege that few can afford. Come see part of the â€~Heart' in â€~Heartland' â€l yes you too could build and live like on TV or in the movies. Gorgeous 10.52 acre setting just past and around the corner from one of the film locations !! â€l Picture perfect SW & West Rocky mountain vistas on a quiet tree lined 192nd Street. South of Hwy 22X before Priddis location. Brand new, just being finalized sub division with an excellent MD approved new well - as required - to complete the sub division. Like they always say â€" location, location and location â€l. Plus view and setting! Please Drive by and see for yourselfâ€l..with the final BONUS being that GST is INCLUDED in the purchase price. Tremendous value as 3+/- acres in the area are selling in the \$500,000. range. Be the first to view and offer on your exciting brand new future home/life in the much sought after Priddis-Millarville setting.