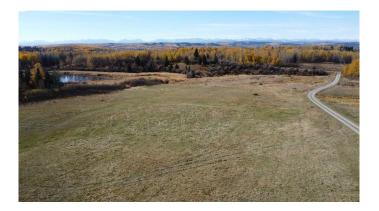

### \$759,500

0 Bedroom, 0.00 Bathroom, Land on 10.52 Acres

NONE, Rural Foothills County, Alberta

BRAND NEW ---- Subdivision and Title completed January 27th 2025----- Absolutely stunning mountain vistas of Snow capped Canadian Rockies thru out the whole West and Southwest skyline! â€l Living in the country, especially close in, is both a luxury and privilege that few can afford. Come see part of the â€~Heart' in â€~Heartland' â€l yes you too could build and live like on TV or in the movies. Gorgeous 10.52 acre setting just past and around the corner from one of the film locations !! â€l Picture perfect SW & West Rocky mountain vistas on a quiet tree lined 192nd Street. South of Hwy 22X before Priddis location. Brand new, just being finalized sub division with an excellent MD approved new well - as required - to complete the sub division. Like they always say â€" location, location and location â€l. Plus view and setting! Please Drive by and see for yourselfâ€l..with the final BONUS being that GST is INCLUDED in the purchase price. Tremendous value as 3+/- acres in the area are selling in the \$500,000. range. Be the first to view and offer on your exciting brand new future home/life in the much sought after Priddis-Millarville setting.