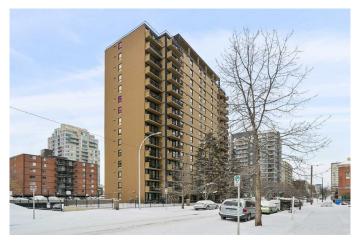

# \$245,000 - 102, 733 14 Avenue Sw, Calgary

MLS® #A2191475

# \$245,000

1 Bedroom, 1.00 Bathroom, 622 sqft Residential on 0.00 Acres

Beltline, Calgary, Alberta

Welcome to Centro 733, where urban living meets modern comfort. This bright and inviting 1-bedroom, 1-bathroom suite is ideally positioned on the south side of the building, offering abundant natural light throughout the day. Although situated on the first floor, the unit is elevated above grade, providing both privacy and security. Step inside to discover newer laminate flooring that flows seamlessly through the spacious living area, perfect for relaxing or setting up your home office. The open-concept layout includes a dedicated dining area complete with a wall of built-in cabinets and a sleek granite buffet counter for additional storage and style. The modern kitchen features granite countertops, stainless steel appliances, and ample cabinetry to inspire your inner chef. Enjoy fresh air and morning coffee on your private balcony, accessed via large patio doors from the living room. The primary bedroom offers generous closet space, while the main bathroom boasts a luxurious soaker tub with granite accents. Convenience is key with in-suite laundry (washer included) and an additional storage locker. The unit also comes with an assigned parking stall, providing secure and convenient parking. The condo fees include unit electricity, adding value and simplicity to your monthly expenses. The building welcomes you with a cozy and inviting lobby that features comfortable seating for your guests. For cycling enthusiasts, there is convenient bike storage located on the main floor. Stay active

Built in 1969

# of Stories 11