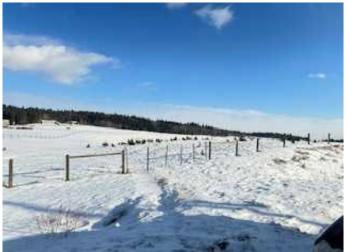

Zoned for agricultural use, this property has approximaterly 14,000 Larch and Evergreen trees palnted about 8 years ago that will mature over time that can be replanted around a new house and out buildings. A full flowing well is located on the east side of this property that has a continuense flow if the cap is removed. This land parcel allows for livestock, farming, and a future dwelling, giving you the flexibility to create a lifestyle that suits your needs. With stunning views of the rolling foothills, wide open space, and the charm of rural Alberta, this land is perfect for those seeking peace, privacy, and a connection to nature.

### **Exterior**

Lot Description Open Lot, See Remarks, Cleared, Corner Lot, Pasture