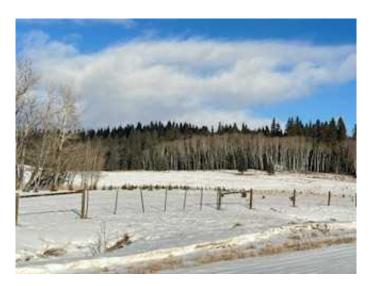

Zoned for agricultural use, this property has approximaterly 14,000 Larch and Evergreen trees palnted about 8 years ago that will mature over time that can be replanted around a new house and out buildings. A full flowing well is located on the east side of this property that has a continuense flow if the cap is removed. This land parcel allows for livestock, farming, and a future dwelling, giving you the flexibility to create a lifestyle that suits your needs. With stunning views of the rolling foothills, wide open space, and the charm of rural Alberta, this land is perfect for those seeking peace, privacy, and a connection to nature.

Located in the beautiful Millarville area, you're just a short drive to Calgary, Okotoks and Diamond Valley making it convenient for both work and leisure. Enjoy nearby equestrian facilities, hiking trails, and small-town charm, all while having the freedom to develop your own slice of paradise.