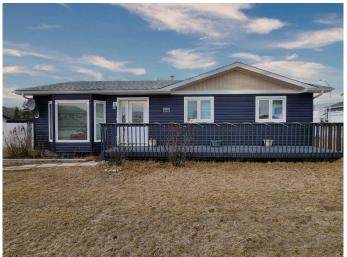

## \$239,900

3 Bedroom, 2.00 Bathroom, 1,134 sqft Residential on 0.21 Acres

NONE, Grande Cache, Alberta

This 3-bedroom, 2-bathroom bungalow sits on a desirable corner lot with newer siding and a recently updated roof, so the big-ticket exterior upgrades are already done. Inside, the layout is functional and easy to maintain, featuring a primary bedroom with a private 3-piece ensuite, two additional bedrooms that work well for kids, guests, or an office, and a brand-new range and washer. The kitchen offers plenty of counter space, and the dining room opens onto the deckâ€"great for summer entertaining. The living room enjoys morning sun through the front window, while the backyard gets afternoon and evening sun. Outside, the spacious yard is ready to enjoy with a large deck, a greenhouse, a shed, a brand-new playground set, and a dog run.

#### Interior

Interior Features See Remarks

Appliances Dishwasher, Electric Range, Refrigerator, Washer/Dryer

Heating Standard

Cooling None
Has Basement Yes

Basement Crawl Space, None