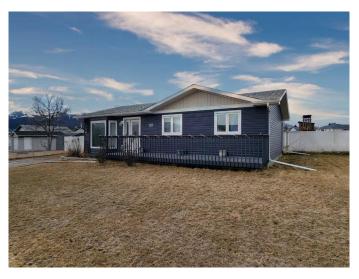

## \$239,900

3 Bedroom, 2.00 Bathroom, 1,134 sqft Residential on 0.21 Acres

NONE, Grande Cache, Alberta

This 3-bedroom, 2-bathroom bungalow sits on a desirable corner lot with newer siding and a recently updated roof, so the big-ticket exterior upgrades are already done. Inside, the layout is functional and easy to maintain, featuring a primary bedroom with a private 3-piece ensuite, two additional bedrooms that work well for kids, guests, or an office, and a brand-new range and washer. The kitchen offers plenty of counter space, and the dining room opens onto the deckâ€"great for summer entertaining. The living room enjoys morning sun through the front window, while the backyard gets afternoon and evening sun. Outside, the spacious yard is ready to enjoy with a large deck, a greenhouse, a shed, a brand-new playground set, and a dog run.

#### **Essential Information**

MLS® # A2191031 Price \$239,900

Bedrooms 3
Bathrooms 2.00
Full Baths 2

Square Footage 1,134

Acres 0.21 Year Built 1995

Type Residential Sub-Type Detached

Style Bungalow

Status Active

#### **Exterior**

Exterior Features Fire Pit, Dog Run

Lot Description Back Yard, Front Yard, Lawn, Landscaped, Corner Lot, Dog Run Fenced

ın

Roof Asphalt Shingle

Construction Vinyl Siding, Wood Frame

Foundation Slab