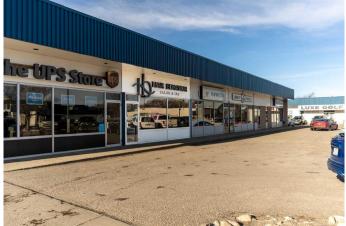

# \$65,000 - 210 12a Street N, Lethbridge

MLS® #A2190970

#### \$65,000

0 Bedroom, 0.00 Bathroom, Commercial on 0.00 Acres

Senator Buchanan, Lethbridge, Alberta

Own a thriving salon with a 28-year legacy of success in the heart of North Lethbridge's vibrant Senator Buchanan Business District! This well-established, turn-key business is ready for new ownership, offering a fantastic opportunity to step into the beauty industry with a loyal client base, fully equipped space, and a team of skilled professionals already in place.

### **Community Information**

| Address     | 210 12a Street N |
|-------------|------------------|
| Subdivision | Senator Buchanan |
| City        | Lethbridge       |
| County      | Lethbridge       |
| Province    | Alberta          |
| Postal Code | T1H 2J1          |