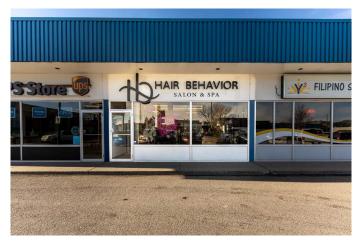

# \$65,000 - 210 12a Street N, Lethbridge

MLS® #A2190970

#### \$65,000

0 Bedroom, 0.00 Bathroom, Commercial on 0.00 Acres

Senator Buchanan, Lethbridge, Alberta

Own a thriving salon with a 28-year legacy of success in the heart of North Lethbridge's vibrant Senator Buchanan Business District! This well-established, turn-key business is ready for new ownership, offering a fantastic opportunity to step into the beauty industry with a loyal client base, fully equipped space, and a team of skilled professionals already in place.

Specializing in hair styling, pedicures, esthetics, and more, this salon provides flexibility to expand services to match your vision. The sale includes all equipment (excluding some personal items) fixtures, and an extensive client list. The prime location ensures high visibility and steady foot traffic, making it an ideal opportunity for a new owner to thrive and grow.

If you've been dreaming of owning your own salon, this is your chance!

Built in 1973