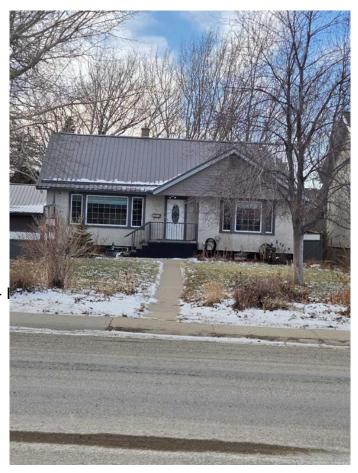

# \$549,000 - 2010 20 Street, Coaldale

MLS® #A2190475

#### \$549,000

0 Bedroom, 0.00 Bathroom, Commercial on 0.00 Acres

NONE, Coaldale, Alberta

What an opportunity to own this property and open a day care! Seller has a development permit in place for a 64 child daycare! Why lease when you can own. Sellers are licensed Realtors in the province of Alberta. There is no RPR or compliance but the seller will provide title insurance.

Built in 1955

## Exterior

| Roof         | Metal                   |
|--------------|-------------------------|
| Construction | Composite Siding, Mixed |
| Foundation   | Poured Concrete         |