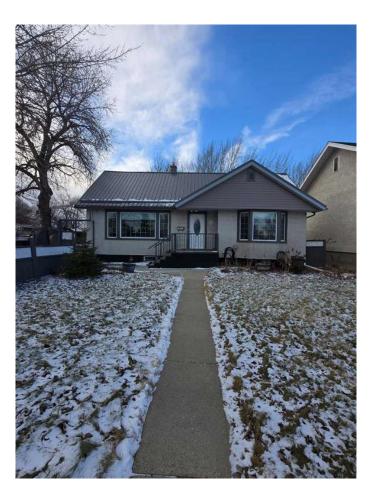

# \$549,000 - 2010 20 Street, Coaldale

MLS® #A2190475

#### \$549,000

0 Bedroom, 0.00 Bathroom, Commercial on 0.00 Acres

NONE, Coaldale, Alberta

What an opportunity to own this property and open a day care! Seller has a development permit in place for a 64 child daycare! Why lease when you can own. Sellers are licensed Realtors in the province of Alberta. There is no RPR or compliance but the seller will provide title insurance.

Built in 1955

## Exterior

| Roof         | Metal                   |
|--------------|-------------------------|
| Construction | Composite Siding, Mixed |
| Foundation   | Poured Concrete         |