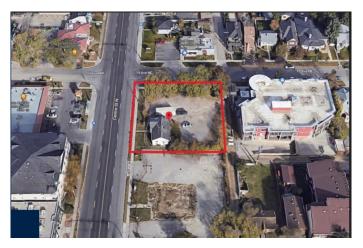

### \$3,250,000

0 Bedroom, 0.00 Bathroom, Commercial on 0.31 Acres

Tuxedo Park, Calgary, Alberta

Extremely Rare Inner-City commercial and residential Mixed use land. High visibility facing Centre ST corner lot with back lane with a total of 13,627 Square Feet. Currently Zoned to build up to 4 stories (12 meters) high with FAR 2 for commercial or 48 unit apartment building. City of Calgary Local Area Plan allows building up to 12 stories with Re-Zoning. Close to Safeway, restaurants and shops. Just steps to many public transit options and future Green Line LRT train station. Also great for long-term investment with higher potential for appreciation in the best area of the city. Don't miss this rare opportunity and don't delay. Small Bungalow on currently sits on the Site with 4 bedrooms and 2 bathrooms. Contact for more details.