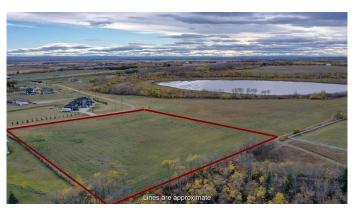

### \$169,900

0 Bedroom, 0.00 Bathroom, Land on 2.99 Acres

Canon Lake Estates, Rural Grande Prairie No. 1, County of, Alberta

Looking for the perfect spot to build your dream home? Look no further! This 2.99-acre parcel is conveniently located just 6 minutes from Grande Prairie, easily accessible via a paved road. Enjoy the scenic mountain views in a peaceful subdivision that's ready for you to create your ideal living space. Come see it today and envision your future in this beautiful location!