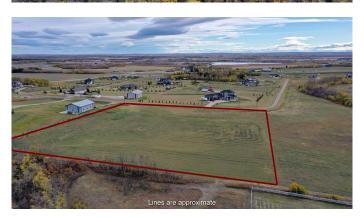

### \$169,900

0 Bedroom, 0.00 Bathroom, Land on 2.99 Acres

Canon Lake Estates, Rural Grande Prairie No. 1, County of, Alberta

Looking for the perfect spot to build your dream home? Look no further! This 2.99-acre parcel is conveniently located just 6 minutes from Grande Prairie, easily accessible via a paved road. Enjoy the scenic mountain views in a peaceful subdivision that's ready for you to create your ideal living space. Come see it today and envision your future in this beautiful location!