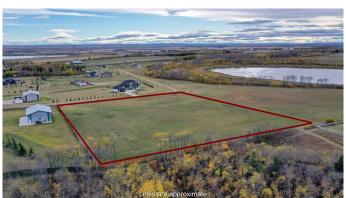

### \$169,900

0 Bedroom, 0.00 Bathroom, Land on 2.99 Acres

Canon Lake Estates, Rural Grande Prairie No. 1, County of, Alberta

Looking for the perfect spot to build your dream home? Look no further! This 2.99-acre parcel is conveniently located just 6 minutes from Grande Prairie, easily accessible via a paved road. Enjoy the scenic mountain views in a peaceful subdivision that's ready for you to create your ideal living space. Come see it today and envision your future in this beautiful location!