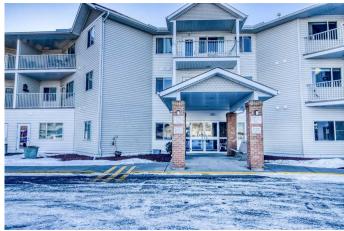

# \$160,000

1 Bedroom, 1.00 Bathroom, 702 sqft Residential on 0.02 Acres

Downtown\_Strathmore, Strathmore, Alberta

55+ Adult living complex in Downtown Strathmore. This 1 bedroom unit is located on second floor right by the elevator. Stainless steel appliances, durable cork flooring. Sit on your east facing deck for morning coffee and enjoy the unobstructed view of the wetlands Parking stall assigned. Condo fees include all utilities except for electricity, phone & internet. The amenities in this complex include, games room, library, community kitchen, hair salon, craft/wood working room, guest suite, guest and RV parking. Many group activities and potlucks.