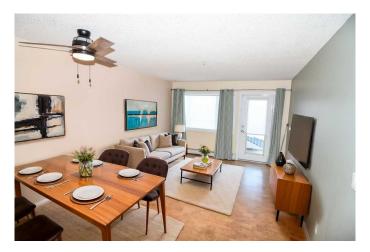

# \$160,000

1 Bedroom, 1.00 Bathroom, 702 sqft Residential on 0.02 Acres

Downtown\_Strathmore, Strathmore, Alberta

55+ Adult living complex in Downtown Strathmore. This 1 bedroom unit is located on second floor right by the elevator. Stainless steel appliances, durable cork flooring. Sit on your east facing deck for morning coffee and enjoy the unobstructed view of the wetlands Parking stall assigned. Condo fees include all utilities except for electricity, phone & internet. The amenities in this complex include, games room, library, community kitchen, hair salon, craft/wood working room, guest suite, guest and RV parking. Many group activities and potlucks.