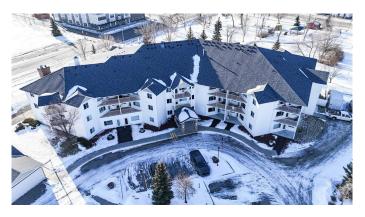

# \$160,000

1 Bedroom, 1.00 Bathroom, 702 sqft Residential on 0.02 Acres

Downtown\_Strathmore, Strathmore, Alberta

55+ Adult living complex in Downtown Strathmore. This 1 bedroom unit is located on second floor right by the elevator. Stainless steel appliances, durable cork flooring. Sit on your east facing deck for morning coffee and enjoy the unobstructed view of the wetlands Parking stall assigned. Condo fees include all utilities except for electricity, phone & internet. The amenities in this complex include, games room, library, community kitchen, hair salon, craft/wood working room, guest suite, guest and RV parking. Many group activities and potlucks.