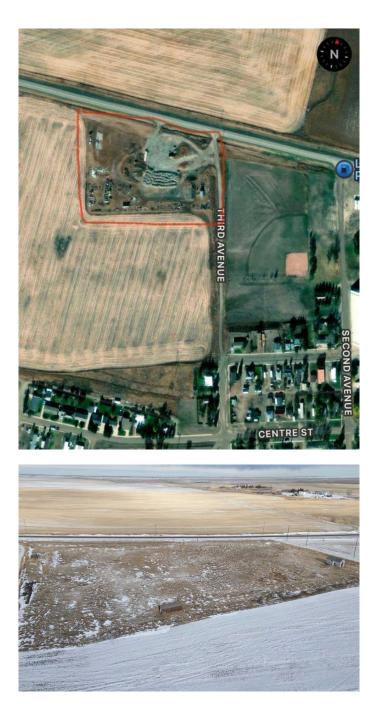

#### NONE, Lomond, Alberta

Embrace the charm of small town living with this exclusive opportunity located in the out skirts of Lomond. This 4.9 acre vacant lot awaits your vision to build your dream home. Lomond offers a lifestyle with stunning natural beauty including the nearby Little Bow Provincial Park and McGregor Lake. The close-knit community fosters a sense of belonging where the slower pace of life allows for a peaceful living experience. Residents enjoy the convenience of essential services including a kindergarten to grade 12 school, a library, a newly built rink, a grocery and hardware store, as well as a restaurant that's been recently renovated. A broader range of amenities nearby towns or cities may be accessed such as a hospital in Vulcan approximately 30 minutes away and everything else offered in the City of Lethbridge only 1 hour away. It's important to note that the appeal of living in Lomond often lies in its simplicity and the opportunity to experience a more tranquil life. Seize this chance to create your haven in Lomond. Call your favorite REALTOR® today for more information!