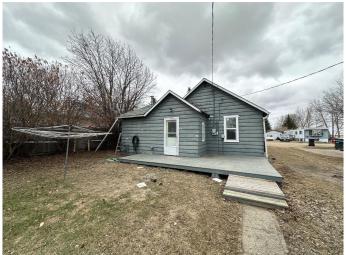

## \$56,900

2 Bedroom, 1.00 Bathroom, 665 sqft Residential on 0.16 Acres

Dewberry, Dewberry, Alberta

Located in the inviting community of Dewberry, this 2-bedroom, 1-bathroom home is ready for its next owner. Whether you're taking your first step into homeownership, adding to your investment portfolio, or looking to downsize, this property offers incredible potential at an unbeatable price! Recent upgrades include a newer hot water tank, kitchen sink, bedroom window and new shingles on the back garage. The property features two single garages, perfect for parking, extra storage or creating a workshop space to suit your needs. With its affordability and versatility, this home won't last longâ€"act quickly to make it yours! Dewberry recently changed all addresses in the hamlet, this property was 50 2nd St W and is now 5010 - 48th St.

#### **Exterior**

Exterior Features Storage

Lot Description Back Yard

Roof Asphalt Shingle

Construction Masonite

Foundation Poured Concrete