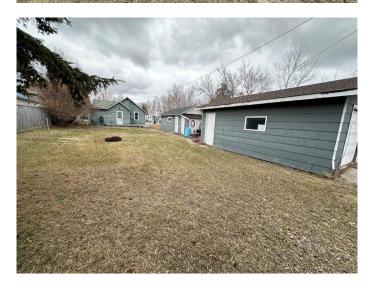

## \$56,900

2 Bedroom, 1.00 Bathroom, 665 sqft Residential on 0.16 Acres

Dewberry, Dewberry, Alberta

Located in the inviting community of Dewberry, this 2-bedroom, 1-bathroom home is ready for its next owner. Whether you're taking your first step into homeownership, adding to your investment portfolio, or looking to downsize, this property offers incredible potential at an unbeatable price! Recent upgrades include a newer hot water tank, kitchen sink, bedroom window and new shingles on the back garage. The property features two single garages, perfect for parking, extra storage or creating a workshop space to suit your needs. With its affordability and versatility, this home won't last longâ€"act quickly to make it yours! Dewberry recently changed all addresses in the hamlet, this property was 50 2nd St W and is now 5010 - 48th St.

# of Garages 2