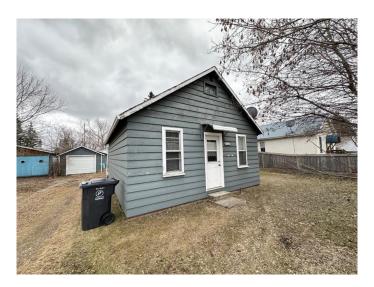

# \$56,900 - 5010 48 Street, Dewberry

MLS® #A2189782

## \$56,900

2 Bedroom, 1.00 Bathroom, 665 sqft Residential on 0.16 Acres

Dewberry, Dewberry, Alberta

Located in the inviting community of Dewberry, this 2-bedroom, 1-bathroom home is ready for its next owner. Whether you're taking your first step into homeownership, adding to your investment portfolio, or looking to downsize, this property offers incredible potential at an unbeatable price! Recent upgrades include a newer hot water tank, kitchen sink, bedroom window and new shingles on the back garage. The property features two single garages, perfect for parking, extra storage or creating a workshop space to suit your needs. With its affordability and versatility, this home won't last longâ€"act quickly to make it yours! Dewberry recently changed all addresses in the hamlet, this property was 50 2nd St W and is now 5010 - 48th St.