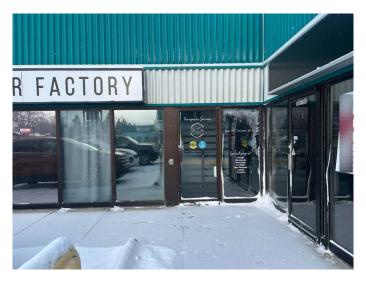

#### \$13

0 Bedroom, 0.00 Bathroom, Commercial on 0.00 Acres

Southview-Park Meadows, Medicine Hat, Alberta

This 1,086 sq ft space on Dunmore Road SE offers abundant natural light, off-street and on-street parking. Ideal for various businesses, it combines convenience and visibility in a prime location with easy access to surrounding areas. Perfect for those seeking a bright, accessible workspace.