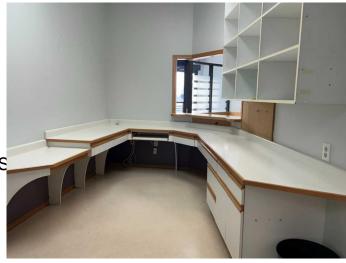

#### \$13

0 Bedroom, 0.00 Bathroom, Commercial on 0.00 Acres

Southview-Park Meadows, Medicine Hat, Alberta

This 1,086 sq ft space on Dunmore Road SE offers abundant natural light, off-street and on-street parking. Ideal for various businesses, it combines convenience and visibility in a prime location with easy access to surrounding areas. Perfect for those seeking a bright, accessible workspace.