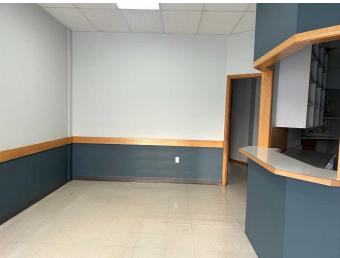

#### \$13

0 Bedroom, 0.00 Bathroom, Commercial on 0.00 Acres

Southview-Park Meadows, Medicine Hat, Alberta

This 1,086 sq ft space on Dunmore Road SE offers abundant natural light, off-street and on-street parking. Ideal for various businesses, it combines convenience and visibility in a prime location with easy access to surrounding areas. Perfect for those seeking a bright, accessible workspace.