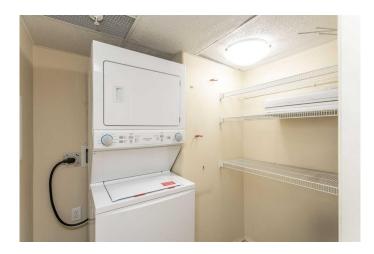

## Interior

Interior Features Ceiling Fan(s), Closet Organizers, Laminate Counters, Open Floorplan,

Vinyl Windows, Walk-In Closet(s)

Appliances Dishwasher, Electric Stove, Microwave, Refrigerator, Washer/Dryer

Stacked

Heating Boiler Cooling Other

Fireplace Yes