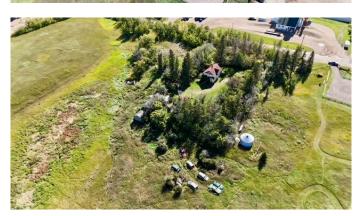

#### \$430,000

0 Bedroom, 0.00 Bathroom, Land on 13.01 Acres

East Industrial Park, Stettler, Alberta

Set in a picturesque area with deep roots in its agricultural past, this 13-acre property has been rezoned for industrial use, offering unparalleled potential for development. Located in a prime spot, this large piece of land is ready to be transformed, making it an exceptional opportunity for investors and developers alike.

Conversely, in the meantime, if someone prefers to embrace the existing farmhouse and outbuildings, the property remains viable as an acreage. There is a well and septic on the property, and plenty of space for the kids and animals to roam.