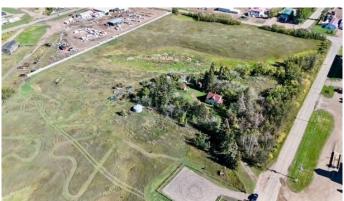

#### \$430,000

0 Bedroom, 0.00 Bathroom, Land on 13.01 Acres

East Industrial Park, Stettler, Alberta

Set in a picturesque area with deep roots in its agricultural past, this 13-acre property has been rezoned for industrial use, offering unparalleled potential for development. Located in a prime spot, this large piece of land is ready to be transformed, making it an exceptional opportunity for investors and developers alike.

Conversely, in the meantime, if someone prefers to embrace the existing farmhouse and outbuildings, the property remains viable as an acreage. There is a well and septic on the property, and plenty of space for the kids and animals to roam.