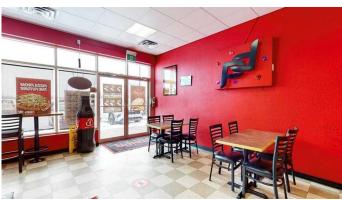

### \$174,999

0 Bedroom, 0.00 Bathroom, Commercial on 0.00 Acres

Northeast Crescent Heights, Medicine Hat, Alberta

Step into this well-established franchise and start your journey as a business owner today! The menu features a variety of healthy food options, with the recent addition of a pizza oven offering even greater menu expansion opportunities. Franchisee approval by the franchisor is required, and comprehensive training will be provided. Alternatively, buyers also have the option to introduce their own concept. Situated in a busy shopping center alongside other well-established businesses, this location ensures high visibility and foot traffic. Don't miss out on this incredible opportunity to own a thriving business!