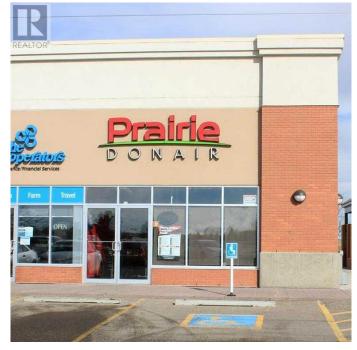

### \$174,999

0 Bedroom, 0.00 Bathroom, Commercial on 0.00 Acres

Northeast Crescent Heights, Medicine Hat, Alberta

Step into this well-established franchise and start your journey as a business owner today! The menu features a variety of healthy food options, with the recent addition of a pizza oven offering even greater menu expansion opportunities. Franchisee approval by the franchisor is required, and comprehensive training will be provided. Alternatively, buyers also have the option to introduce their own concept. Situated in a busy shopping center alongside other well-established businesses, this location ensures high visibility and foot traffic. Don't miss out on this incredible opportunity to own a thriving business!

## **Community Information**

| Address     | 84, 2410 Division Avenue N |
|-------------|----------------------------|
| Subdivision | Northeast Crescent Heights |
| City        | Medicine Hat               |
| County      | Medicine Hat               |
| Province    | Alberta                    |
| Postal Code | T1A 0C3                    |