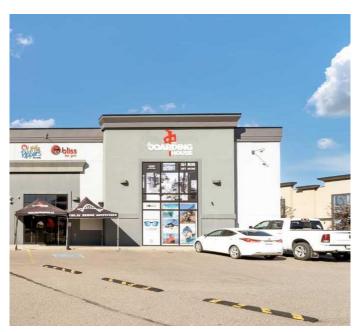

### \$1,250,000

0 Bedroom, 0.00 Bathroom, Commercial on 0.00 Acres

Southland, Medicine Hat, Alberta

Modern retail/professional space in the popular Southlands area. This large, highly visible space is the ideal location for your business, whether retail, medical or other professional service. Surrounded by numerous active businesses, exposure and foot traffic come built in. The building offers nearly 5000sqft of main level space as well as a large, fully finished 1421 sqft mezzanine. The tall ceilings provide a very open feeling along with fantastic lighting and abundant display space. There is ample parking for your clients and customers. Looking for a lease? This property is offered at \$12.5/sq ft. Call today for details.