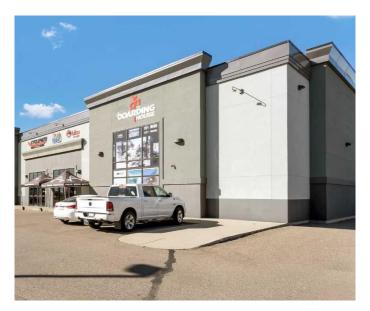

### \$1,250,000

0 Bedroom, 0.00 Bathroom, Commercial on 0.00 Acres

Southland, Medicine Hat, Alberta

Modern retail/professional space in the popular Southlands area. This large, highly visible space is the ideal location for your business, whether retail, medical or other professional service. Surrounded by numerous active businesses, exposure and foot traffic come built in. The building offers nearly 5000sqft of main level space as well as a large, fully finished 1421 sqft mezzanine. The tall ceilings provide a very open feeling along with fantastic lighting and abundant display space. There is ample parking for your clients and customers. Looking for a lease? This property is offered at \$12.5/sq ft. Call today for details.