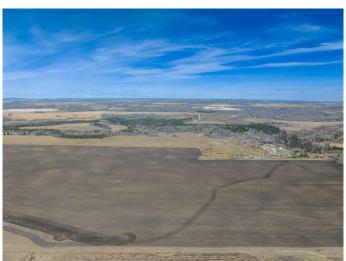

# \$4,250,000

0 Bedroom, 0.00 Bathroom, Land on 130.28 Acres

NONE, Rural Foothills County, Alberta

WELCOME to a UNIQUE opportunity (LESS THAN A MILE FROM CALGARY CITY LIMITS!!!) to own 130.28 ACRES of un-subdivided, PRIME Land just off 160 Street W (Straight NORTH of HIGHWAY 22X), brimming with POTENTIAL for development. Parcel B in the cover photo is the parcel listed here. Whether you're looking to develop, conserve, or diversify; this SUBSTANTIAL TRACT offers REMARKABLE FLEXIBILITY to bring your VISION to life!!! Diverse terrain for future zoning, utility setups, or land use adjustments. Ideal for Agriculture, Recreation, or long-term APPRECIATION; this Land can adapt to your needs while remaining a VALUABLE ASSET. Just a short drive WEST of CALGARY this property contains SERENE NATURAL BEAUTY w/CONVENIENCE of nearby city access making it an **EXCEPTIONAL** opportunity for those seeking a VERSATILE development potential in a DESIRABLE location. EASY ACCESSIBLE via PAVED roads leading directly to the property. There are 3 ROBUST water wells, each delivering 10 gallons per minute (GPM), ENSURING a RELIABLE water supply. The GENTLY rolling terrain with SCENIC VIEWS of the nearby MOUNTAINS, adds SIGNIFICANT appeal to any future development plans. ENJOY the PANORAMIC VIEWS creating an ideal setting for RESIDENTIAL, RETREAT SPACES, or even RECREATIONAL uses. It can be PERFECT for future subdivisions or COUNTRY ESTATE potential. With the 3