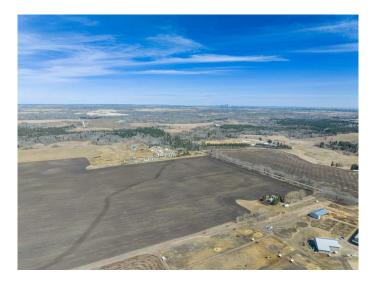

# \$4,250,000

0 Bedroom, 0.00 Bathroom, Land on 130.28 Acres

NONE, Rural Foothills County, Alberta

WELCOME to a UNIQUE opportunity (LESS THAN A MILE FROM CALGARY CITY LIMITS!!!) to own 130.28 ACRES of un-subdivided, PRIME Land just off 160 Street W (Straight NORTH of HIGHWAY 22X), brimming with POTENTIAL for development. Parcel B in the cover photo is the parcel listed here. Whether you're looking to develop, conserve, or diversify; this SUBSTANTIAL TRACT offers REMARKABLE FLEXIBILITY to bring your VISION to life!!! Diverse terrain for future zoning, utility setups, or land use adjustments. Ideal for Agriculture, Recreation, or long-term APPRECIATION; this Land can adapt to your needs while remaining a VALUABLE ASSET. Just a short drive WEST of CALGARY this property contains SERENE NATURAL BEAUTY w/CONVENIENCE of nearby city access making it an **EXCEPTIONAL** opportunity for those seeking a VERSATILE development potential in a DESIRABLE location. EASY ACCESSIBLE via PAVED roads leading directly to the property. There are 3 ROBUST water wells, each delivering 10 gallons per minute (GPM), ENSURING a RELIABLE water supply. The GENTLY rolling terrain with SCENIC VIEWS of the nearby MOUNTAINS, adds SIGNIFICANT appeal to any future development plans. ENJOY the PANORAMIC VIEWS creating an ideal setting for RESIDENTIAL, RETREAT SPACES, or even RECREATIONAL uses. It can be PERFECT for future subdivisions or COUNTRY ESTATE potential. With the 3