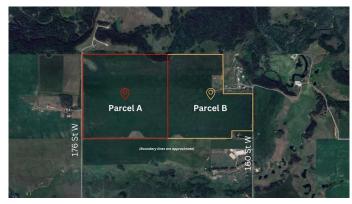

# \$4,250,000

0 Bedroom, 0.00 Bathroom, Land on 130.28 Acres

NONE, Rural Foothills County, Alberta

WELCOME to a UNIQUE opportunity (LESS THAN A MILE FROM CALGARY CITY LIMITS!!!) to own 130.28 ACRES of un-subdivided, PRIME Land just off 160 Street W (Straight NORTH of HIGHWAY 22X), brimming with POTENTIAL for development. Parcel B in the cover photo is the parcel listed here. Whether you're looking to develop, conserve, or diversify; this SUBSTANTIAL TRACT offers REMARKABLE FLEXIBILITY to bring your VISION to life!!! Diverse terrain for future zoning, utility setups, or land use adjustments. Ideal for Agriculture, Recreation, or long-term APPRECIATION; this Land can adapt to your needs while remaining a VALUABLE ASSET. Just a short drive WEST of CALGARY this property contains SERENE NATURAL BEAUTY w/CONVENIENCE of nearby city access making it an **EXCEPTIONAL** opportunity for those seeking a VERSATILE development potential in a DESIRABLE location. EASY ACCESSIBLE via PAVED roads leading directly to the property. There are 3 ROBUST water wells, each delivering 10 gallons per minute (GPM), ENSURING a RELIABLE water supply. The GENTLY rolling terrain with SCENIC VIEWS of the nearby MOUNTAINS, adds SIGNIFICANT appeal to any future development plans. ENJOY the PANORAMIC VIEWS creating an ideal setting for RESIDENTIAL, RETREAT SPACES, or even RECREATIONAL uses. It can be PERFECT for future subdivisions or COUNTRY ESTATE potential. With the 3

STRONG water wells in place, + PAVED road access, the land is PRIMED for various uses, whether Residential, Agricultural, or Eco-Friendly Tourism. This is an unparalleled combination of SOUGHT-AFTER Mountain Views, Proximity to Calgary, + Robust water access, making it a RARE GEM for anyone looking to own a SIGNIFICANT piece of ALBERTA'S PRIME land. The Parcel adjacent to this one is also for sale by the same owner. Don't miss out on the chance to SHAPE this land into your DREAM!!!