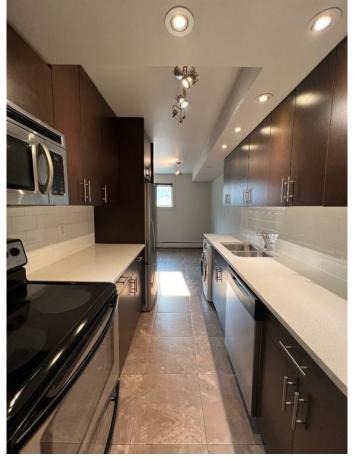

## \$199,900

1 Bedroom, 1.00 Bathroom, 692 sqft Residential on 0.00 Acres

Lower Mount Royal, Calgary, Alberta

Great location in the heart of Lower Mount Royal. The Black Squirrel is a boutique concrete building with only 18 units and was extensively renovated in 2010 with all new vinyl windows, boiler system and balconies. This corner unit is located on the lower floor, all rooms are below ground level, and offers tons of privacy. This tastefully renovated unit has new paint, updated tile floors throughout, a spacious living room that opens to an outdoor south facing patio, eating area, kitchen with many upgrades, including quartz counter tops, modern cabinets, stainless steel appliances and upgraded European washer/dryer unit. Assigned surface parking stall and lots of street parking available. Pets are welcome in this building and the patio in this unit offers them a great abode. Perfect for your first home or investment.

# Interior

Interior Features Open Floorplan, See Remarks

Appliances Dishwasher, Electric Stove, Microwave, Refrigerator, Window Coverings,

European Washer/Dryer Combination

Heating Baseboard

Cooling None