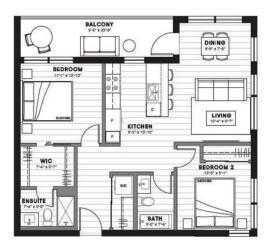

## \$357,850

2 Bedroom, 2.00 Bathroom, 772 sqft Residential on 0.00 Acres

Belvedere., Calgary, Alberta

Welcome to East Hills Crossing by Minto Communities, a collection of modern townhomes and condominiums mindfully designed to foster a unique, people-centered lifestyle. East Hills Crossing offers an ever-expanding range of convenient amenities and connection. Right across the street is East Hills Shopping Centre â€" making it incredibly easy to pick up groceries, go for a bite to eat, or watch a movie. Each unit in East Hills Crossing Condos provides all the space, style and convenient features you need for your multifaceted lifestyle. Whatever stage of life you're in and whatever your lifestyle, you'II appreciate the elegant flourishes and contemporary design details of your new home. Photos are representative.

## **Essential Information**

MLS® # A2188880 Price \$357,850

Bedrooms 2

Bathrooms 2.00

Full Baths 2

Square Footage 772

Acres 0.00

Year Built 2025