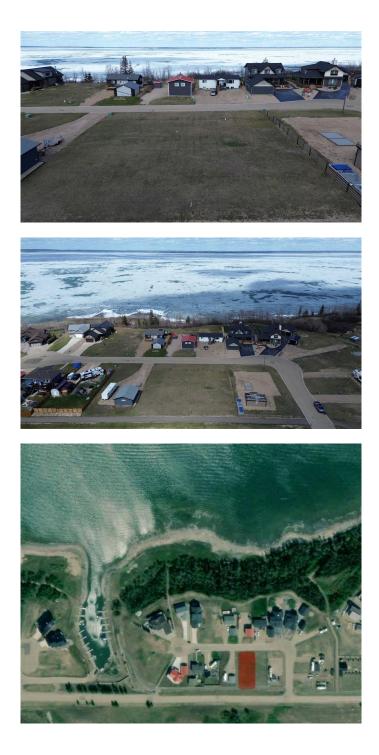

## \$122,000

0 Bedroom, 0.00 Bathroom, Land on 0.20 Acres

Rochon Sands Heights, Rural Stettler No. 6, County of, Alberta

Buffalo Lake at your fingertips, and the possibility of building your Dream house, Lake getaway, or RV lot is up to you. Located on South shores of Buffalo Lake, this development is unique with its own marina plus pavement to your lot! The services including water and sewer are available, current utility costs are \$44/month. The views are astounding. Plus, With this lot you have the option to buy the lot next to it to have one big lot, or pick your neighbour! Buffalo lake is great lake for all lake activities in the Summer or Winter, including boating and fishing. Some of the best fishing on the lake is right out in front of this development 100 yards off shore. The water gets deep quick at this part of the lake which is also good for boating.