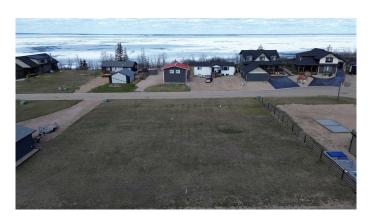

### \$122,000

0 Bedroom, 0.00 Bathroom, Land on 0.20 Acres

Rochon Sands Heights, Rural Stettler No. 6, County of, Alberta

Buffalo Lake at your fingertips, and the possibility of building your Dream house, Lake getaway, or RV lot is up to you. Located on South shores of Buffalo Lake, this development is unique with its own marina plus pavement to your lot! The services including water and sewer are available, current utility costs are \$44/month. The views are astounding. Plus, With this lot you have the option to buy the lot next to it to have one big lot, or pick your neighbour! Buffalo lake is great lake for all lake activities in the Summer or Winter, including boating and fishing. Some of the best fishing on the lake is right out in front of this development 100 yards off shore. The water gets deep quick at this part of the lake which is also good for boating.