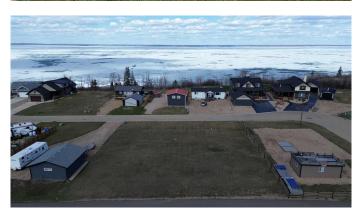

### \$122,000

0 Bedroom, 0.00 Bathroom, Land on 0.20 Acres

Rochon Sands Heights, Rural Stettler No. 6, County of, Alberta

Buffalo Lake at your fingertips, and the possibility of building your Dream house, Lake getaway, or RV lot is up to you. Located on South shores of Buffalo Lake, this development is unique with its own marina plus pavement to your lot! The services including water and sewer are available, current utility costs are \$44/month. The views are astounding. Plus, With this lot you have the option to buy the lot next to it to have one big lot, or pick your neighbour! Buffalo lake is great lake for all lake activities in the Summer or Winter, including boating and fishing. Some of the best fishing on the lake is right out in front of this development 100 yards off shore. The water gets deep quick at this part of the lake which is also good for boating.