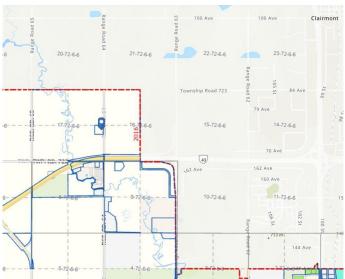

#### \$294,000

0 Bedroom, 0.00 Bathroom, Land on 10.08 Acres

NONE, Grande Prairie, Alberta

Hereâ€<sup>™</sup>s your chance to own a great piece of land to build your dream home, keep for investment or set up your own little get away all while staying within City limits! This acreage parcel has been subdivided from the home quarter and is easily accessible just north west of the Hwy 43 bypass roundabout. Take a little drive and start dreaming!

# **Community Information**

| Address     | 6;6;72;17 Se   |
|-------------|----------------|
| Subdivision | NONE           |
| City        | Grande Prairie |
| County      | Grande Prairie |
| Province    | Alberta        |
| Postal Code | T8V 3A8        |
|             |                |