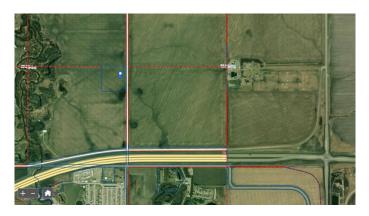

#### \$294,000

0 Bedroom, 0.00 Bathroom, Land on 10.08 Acres

NONE, Grande Prairie, Alberta

Hereâ€<sup>™</sup>s your chance to own a great piece of land to build your dream home, keep for investment or set up your own little get away all while staying within City limits! This acreage parcel has been subdivided from the home quarter and is easily accessible just north west of the Hwy 43 bypass roundabout. Take a little drive and start dreaming!