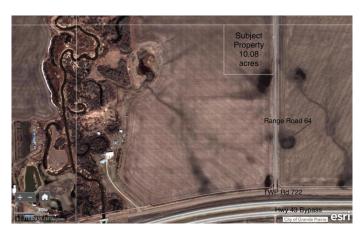

#### \$294,000

0 Bedroom, 0.00 Bathroom, Land on 10.08 Acres

NONE, Grande Prairie, Alberta

Hereâ€<sup>™</sup>s your chance to own a great piece of land to build your dream home, keep for investment or set up your own little get away all while staying within City limits! This acreage parcel has been subdivided from the home quarter and is easily accessible just north west of the Hwy 43 bypass roundabout. Take a little drive and start dreaming!