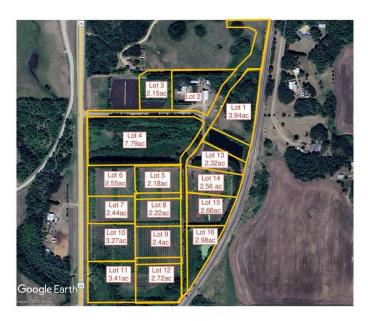

## \$147,000

0 Bedroom, 0.00 Bathroom, Land on 2.56 Acres

N/A, Rural Ponoka County, Alberta

2.56 acres in the new subdivision of McCarty Acres (lot #14)! This could be the opportunity you've been waiting for, one of 15 available acreages ranging between 2.15 and 7.78 acres with a great location close to Ponoka, hwy 2A, QE2 and all the superb conveniences that central Alberta has to offer. McCarty Acres has a satisfying mix of treed and open space that will accommodate your plans for your dream acreage whether it's a modest , elaborate home or maybe even that Barndominium or Shouse you've thought about. GST is included in purchase price.