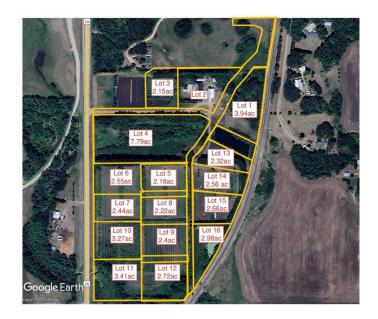

### \$173,250

0 Bedroom, 0.00 Bathroom, Land on 3.27 Acres

N/A, Rural Ponoka County, Alberta

3.27 acres in the new subdivision of McCarty Acres (lot #10)! This could be the opportunity you've been waiting for, one of 15 available acreages ranging between 2.15 and 7.78 acres with a great location close to Ponoka, hwy 2A, QE2 and all the superb conveniences that central Alberta has to offer. McCarty Acres has a satisfying mix of treed and open space that will accommodate your plans for your dream acreage whether it's a modest, elaborate home or maybe even that Barndominium or Shouse you've thought about. GST is included in purchase price.