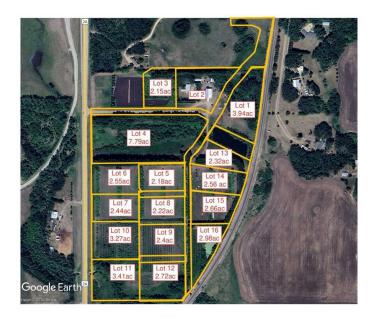

### \$147,000

0 Bedroom, 0.00 Bathroom, Land on 2.15 Acres

N/A, Rural Ponoka County, Alberta

2.15 acres in the new subdivision of McCarty Acres (lot #3)! This could be the opportunity you've been waiting for, one of 15 available acreages ranging between 2.15 and 7.78 acres with a great location close to Ponoka, hwy 2A, QE2 and all the superb conveniences that central Alberta has to offer. McCarty Acres has a satisfying mix of treed and open space that will accommodate your plans for your dream acreage whether it's a modest, elaborate home or maybe even that Barndominium or Shouse you've thought about. GST is included in purchase price.

## **Essential Information**

MLS® # A2188607 Price \$147,000

Bathrooms 0.00 Acres 2.15 Type Land

Sub-Type Residential Land

Status Active

## **Community Information**

Address On Township Road 424

Subdivision N/A

City Rural Ponoka County

County Ponoka County

Province Alberta
Postal Code T4J 1R3