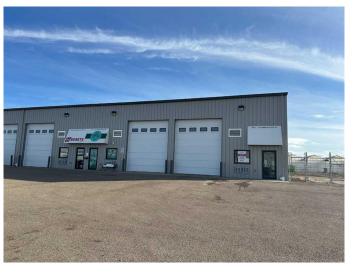

#### \$3,000

0 Bedroom, 0.00 Bathroom, Commercial on 0.00 Acres

Redcliff Industrial, Redcliff, Alberta

This versatile 2600 sq ft industrial condo unit offers an ideal setup for a wide range of operations. This bay features drive thru bay, office and reception area, 2 washrooms, Make up air, and a shared, fenced and gated yard. Available for sale of lease.