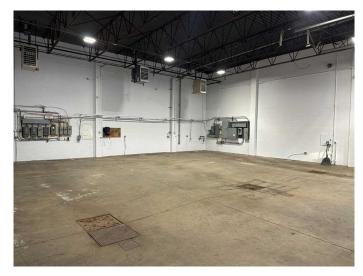

#### \$5,500

0 Bedroom, 0.00 Bathroom, Commercial on 0.00 Acres

Richmond Industrial Park, Grande Prairie, Alberta

Located on the South side of Grande Prairie just off of 84th Avenue this property offers three 50' bays, a large yard, new lights throughout, and is conveniently situated in the Richmond Industrial Park. This has the warehouse space and yard a company is looking for without the excess cost and hassle of a ton of offices. This is a must-see for any company looking to set up on the South side of Grande Prairie in a clean building at a price that won't break the bank. Call your Commercial Realtor© for more information or to book a showing today. (Base Rent = \$5,500/month plus GST. Additional Rent: = \$1,500.00/month plus GST includes utilities. Total All -In Monthly Payment: \$7000.00/month plus GST.)