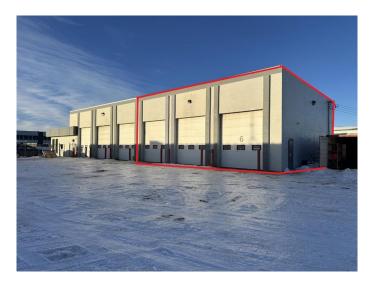

#### \$5,500

0 Bedroom, 0.00 Bathroom, Commercial on 0.00 Acres

Richmond Industrial Park, Grande Prairie, Alberta

Located on the South side of Grande Prairie just off of 84th Avenue this property offers three 50' bays, a large yard, new lights throughout, and is conveniently situated in the Richmond Industrial Park. This has the warehouse space and yard a company is looking for without the excess cost and hassle of a ton of offices. This is a must-see for any company looking to set up on the South side of Grande Prairie in a clean building at a price that won't break the bank. Call your Commercial Realtor© for more information or to book a showing today. (Base Rent = \$5,500/month plus GST. Additional Rent: = \$1,500.00/month plus GST includes utilities. Total All -In Monthly Payment: \$7000.00/month plus GST.)

### **Community Information**

| Address     | 8601 112 Street          |
|-------------|--------------------------|
| Subdivision | Richmond Industrial Park |
| City        | Grande Prairie           |
| County      | Grande Prairie           |
| Province    | Alberta                  |
| Postal Code | T8V 6A4                  |