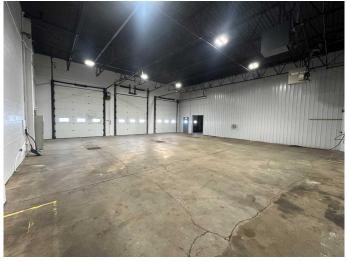

#### \$5,500

0 Bedroom, 0.00 Bathroom, Commercial on 0.00 Acres

Richmond Industrial Park, Grande Prairie, Alberta

Located on the South side of Grande Prairie just off of 84th Avenue this property offers three 50' bays, a large yard, new lights throughout, and is conveniently situated in the Richmond Industrial Park. This has the warehouse space and yard a company is looking for without the excess cost and hassle of a ton of offices. This is a must-see for any company looking to set up on the South side of Grande Prairie in a clean building at a price that won't break the bank. Call your Commercial Realtor© for more information or to book a showing today. (Base Rent = \$5,500/month plus GST. Additional Rent: = \$1,500.00/month plus GST includes utilities. Total All -In Monthly Payment: \$7000.00/month plus GST.)