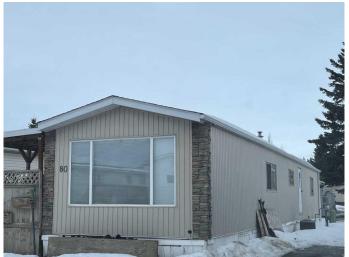

# \$99,900 - 80, 8060 100 Street, Grande Prairie

MLS® #A2188124

# \$99,900

2 Bedroom, 1.00 Bathroom, 1,016 sqft Mobile on 0.00 Acres

MH - Coachman, Grande Prairie, Alberta

Nice mobile in quiet park, near Safeway and some other small stores. The home has a covered deck with a nice large porch/boot room. This home has some lovely upgrades, newer kitchen cabinets, built in microwave, newer furnace, newer hot water tank, some windows have been replaced, all the flooring is updated with new sub floor, shingles were replaced about 10 years ago, AC unit- as is, plumbed into furnace. Bathroom has been redone with large walk in shower, large master bedroom with walk in closet. The 1st large shed has power, heater and window AC unit. Small dogs have to be approved by Parkbridge, small dogs are often fine, also buyer needs to be approved to rent lot by Parkbridge. Lot rent is \$590.00 per month.

# **Community Information**

Address 80, 8060 100 Street

Subdivision MH - Coachman

City Grande Prairie

County Grande Prairie

Province Alberta

Postal Code T8V 2N9