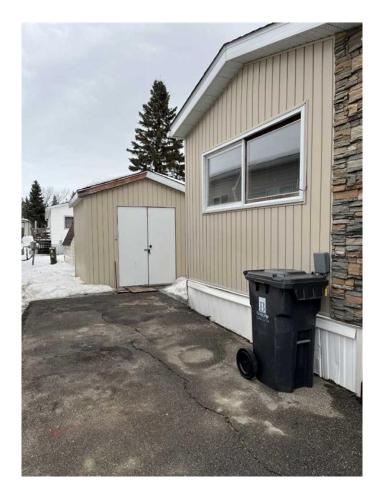

# \$99,900

2 Bedroom, 1.00 Bathroom, 1,016 sqft Mobile on 0.00 Acres

MH - Coachman, Grande Prairie, Alberta

Nice mobile in quiet park, near Safeway and some other small stores. The home has a covered deck with a nice large porch/boot room. This home has some lovely upgrades, newer kitchen cabinets, built in microwave, newer furnace, newer hot water tank, some windows have been replaced, all the flooring is updated with new sub floor, shingles were replaced about 10 years ago, AC unit- as is, plumbed into furnace. Bathroom has been redone with large walk in shower, large master bedroom with walk in closet. The 1st large shed has power, heater and window AC unit. Small dogs have to be approved by Parkbridge, small dogs are often fine, also buyer needs to be approved to rent lot by Parkbridge. Lot rent is \$590.00 per month.