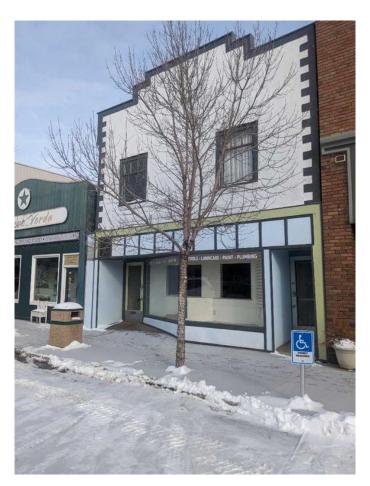

# \$119,900 - 30 3 Avenue W, Drumheller

MLS® #A2188078

## \$119,900

0 Bedroom, 0.00 Bathroom, Commercial on 0.07 Acres

Downtown Retail, Drumheller, Alberta

"Land Value Only― Great opportunity for a complete renovation or rebuilt of this incredible site in historic downtown Drumheller! This charming 1912 storefront is brimming with potential. This perfect location with great visibility on a very walkable street with numerous other successful retail and dining businesses and of course a dinosaur statue entices customers to wander along this street. Excellent accessibility with ample street parking, plus rear alley access. The main floor has loads of room and is ready for your creativity. A separate entrance to the upper level would make an ideal office space or even a future live/work area. C-B zoning allows for a wide range of business opportunities. The town of Drumheller has a bustling tourist industry thanks to the gorgeous scenery, rich history, the world-renowned Royal Tyrrell Museum, the climbable "World's Largest Dinosaur― and amazing hiking trails. Visitors often take a stroll through downtown to take in the historic buildings, boutique shops and delicious dining options. \*\*\*Please note structure repair or demolition need to start by August 8, 2025 as required by Town of Drumheller\*\*\*

Built in 1912