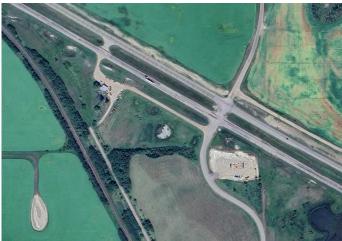

#### \$129,900

0 Bedroom, 0.00 Bathroom, Land on 5.18 Acres

NONE, Marshall, Saskatchewan

Commercial land opportunity available adjacent to Town of Marshall, the railway tacks and Highway 16. Over 5 acres of developable land with many commercial and business applications. This would make a great location for service company, commercial shop, yard space etc. With easy access to the highway and also the added opportunity being beside the railway tracks. The property is under the Municipality of the Town of Marshall for business and land use approvals.