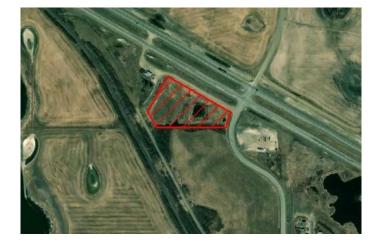

#### \$129,900

0 Bedroom, 0.00 Bathroom, Land on 5.18 Acres

NONE, Marshall, Saskatchewan

Commercial land opportunity available adjacent to Town of Marshall, the railway tacks and Highway 16. Over 5 acres of developable land with many commercial and business applications. This would make a great location for service company, commercial shop, yard space etc. With easy access to the highway and also the added opportunity being beside the railway tracks. The property is under the Municipality of the Town of Marshall for business and land use approvals.

### **Community Information**

| Address     | Pt Ne 06-49-26 W3 |
|-------------|-------------------|
| Subdivision | NONE              |
| City        | Marshall          |
| County      | Saskcatchewan     |
| Province    | Saskatchewan      |
| Postal Code | SOM 1R0           |