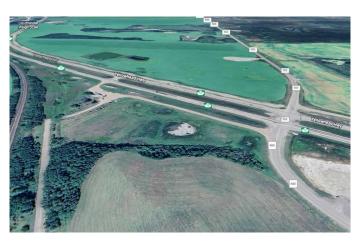

#### \$129,900

0 Bedroom, 0.00 Bathroom, Land on 5.18 Acres

NONE, Marshall, Saskatchewan

Commercial land opportunity available adjacent to Town of Marshall, the railway tacks and Highway 16. Over 5 acres of developable land with many commercial and business applications. This would make a great location for service company, commercial shop, yard space etc. With easy access to the highway and also the added opportunity being beside the railway tracks. The property is under the Municipality of the Town of Marshall for business and land use approvals.