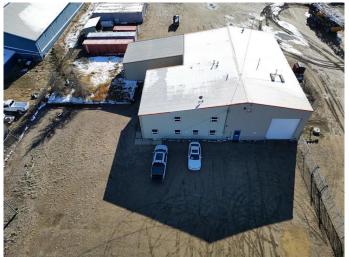

# \$1,000,000 - 15, 145051 Township Road 192 S, Rural Newell, County of

MLS® #A2187882

\$1,000,000

0 Bedroom, 0.00 Bathroom, Commercial on 0.00 Acres

NONE, Rural Newell, County of, Alberta

Two Industrial buildings situated on total 8.17 acres of land in the County of Newell, with easy access to the Trans Canada Highway and within immediacy to the City of Brooks. The main building is made up of metal exterior and has a metal roof. It is roughly 5350 sq ft with an additional 1200 sq ft of cold storage and 1600 sq ft development on the second floor with 650 sq ft of shop mezzanine. This building includes 4 offices, coffee room, large reception and 2 washrooms. The shop has 1 drive through bay and 1 drive in, shop washroom and shop office. The second floor is developed with a large meeting room and an additional office and washroom. The second building is made up of metal exterior and metal roofing as well and is roughly 2400 sq ft with a divider in the centre. The building offers both radiant heat and drainage. Both buildings are on the same fully fenced and gated lot.