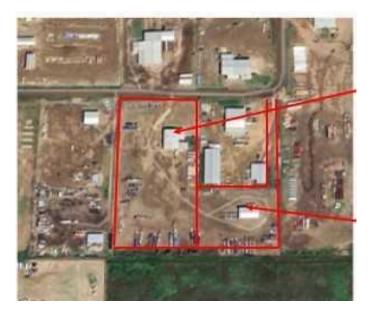

# \$1,000,000 - 15, 145051 Township Road 192 S, Rural Newell, County of

MLS® #A2187882

\$1,000,000

0 Bedroom, 0.00 Bathroom, Commercial on 0.00 Acres

NONE, Rural Newell, County of, Alberta

Two Industrial buildings situated on total 8.17 acres of land in the County of Newell, with easy access to the Trans Canada Highway and within immediacy to the City of Brooks. The main building is made up of metal exterior and has a metal roof. It is roughly 5350 sq ft with an additional 1200 sq ft of cold storage and 1600 sq ft development on the second floor with 650 sq ft of shop mezzanine. This building includes 4 offices, coffee room, large reception and 2 washrooms. The shop has 1 drive through bay and 1 drive in, shop washroom and shop office. The second floor is developed with a large meeting room and an additional office and washroom. The second building is made up of metal exterior and metal roofing as well and is roughly 2400 sq ft with a divider in the centre. The building offers both radiant heat and drainage. Both buildings are on the same fully fenced and gated lot.

## **Community Information**

Address 15, 145051 Township Road 192 S

Subdivision NONE

City Rural Newell, County of

County Newell, County of

Province Alberta
Postal Code T1R1J9