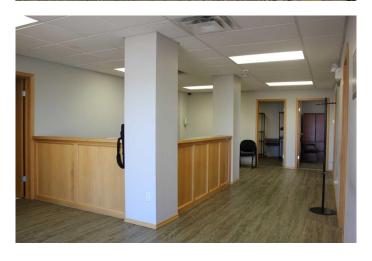

# \$1,000,000 - 15, 145051 Township Road 192 S, Rural Newell, County of

MLS® #A2187882

\$1,000,000

0 Bedroom, 0.00 Bathroom, Commercial on 0.00 Acres

NONE, Rural Newell, County of, Alberta

Two Industrial buildings situated on total 8.17 acres of land in the County of Newell, with easy access to the Trans Canada Highway and within immediacy to the City of Brooks. The main building is made up of metal exterior and has a metal roof. It is roughly 5350 sq ft with an additional 1200 sq ft of cold storage and 1600 sq ft development on the second floor with 650 sq ft of shop mezzanine. This building includes 4 offices, coffee room, large reception and 2 washrooms. The shop has 1 drive through bay and 1 drive in, shop washroom and shop office. The second floor is developed with a large meeting room and an additional office and washroom. The second building is made up of metal exterior and metal roofing as well and is roughly 2400 sq ft with a divider in the centre. The building offers both radiant heat and drainage. Both buildings are on the same fully fenced and gated lot.