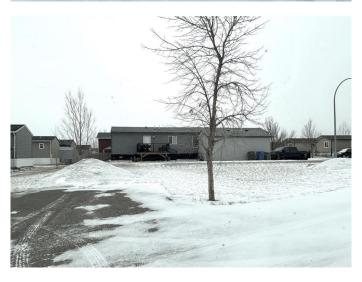

### \$85,000

0 Bedroom, 0.00 Bathroom, Land on 0.14 Acres

NONE, Coaldale, Alberta

One of the last few lots left in Phase 1 and one of the biggest with 6030 sq ft. This is a perfect spot to place your custom modular home on this spacious, irregular corner lot zoned for a double-wide. The Seasons, Coaldale's premier manufactured home community, is designed for comfort and convenience, featuring a picturesque ornamental pond surrounded by lush greenery and trees. This quiet neighborhood offers the perfect opportunity where you own the lot and enjoy full ownership with no rental agreements or future changes. Owning your lot means your investment grows with you, providing lasting equity and peace of mind. The community also permits garages and RV storage, adding to its appeal. Come explore the possibilities in this serene and welcoming community.