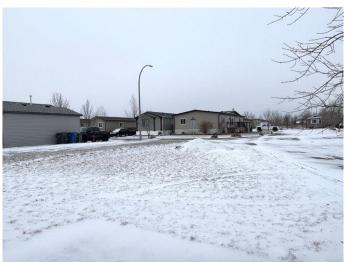

### \$85,000

0 Bedroom, 0.00 Bathroom, Land on 0.14 Acres

NONE, Coaldale, Alberta

One of the last few lots left in Phase 1 and one of the biggest with 6030 sq ft. This is a perfect spot to place your custom modular home on this spacious, irregular corner lot zoned for a double-wide. The Seasons, Coaldale's premier manufactured home community, is designed for comfort and convenience, featuring a picturesque ornamental pond surrounded by lush greenery and trees. This quiet neighborhood offers the perfect opportunity where you own the lot and enjoy full ownership with no rental agreements or future changes. Owning your lot means your investment grows with you, providing lasting equity and peace of mind. The community also permits garages and RV storage, adding to its appeal. Come explore the possibilities in this serene and welcoming community.