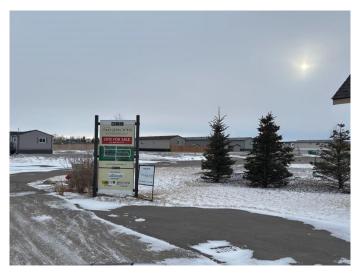

### \$85,000

0 Bedroom, 0.00 Bathroom, Land on 0.14 Acres

NONE, Coaldale, Alberta

One of the last few lots left in Phase 1 and one of the biggest with 6030 sq ft. This is a perfect spot to place your custom modular home on this spacious, irregular corner lot zoned for a double-wide. The Seasons, Coaldale's premier manufactured home community, is designed for comfort and convenience, featuring a picturesque ornamental pond surrounded by lush greenery and trees. This quiet neighborhood offers the perfect opportunity where you own the lot and enjoy full ownership with no rental agreements or future changes. Owning your lot means your investment grows with you, providing lasting equity and peace of mind. The community also permits garages and RV storage, adding to its appeal. Come explore the possibilities in this serene and welcoming community.