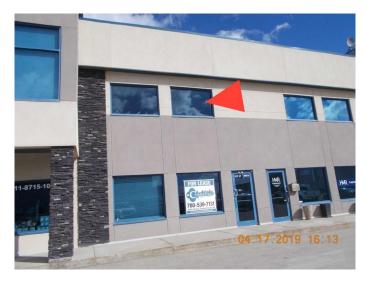

# \$13 - 110 Up, 8715 109 Street, Grande Prairie

MLS® #A2187650

### \$13

0 Bedroom, 0.00 Bathroom, Commercial on 0.00 Acres

Richmond Industrial Park, Grande Prairie, Alberta

Up to THREE MONTHS FREE Base Rent! (One Month for Every Year up to 3 years!) FOR LEASE: 2ND FLOOR OFFICE: 690 +/sq.ft.(23'x30' +/-), VCT floors, painted walls, t-bar ceiling, fluorescent light, a/c, & one washroom PARKING: Proportionate share **ZONING: IG- General Ind. LOCATION:** Richmond Ind. RENT:\$747.50/mo (\$13/sq.ft.) + GST 2025 BUDGETED NET COSTS:\$320.85/mo (\$5.58/sq.ft.) + GST CONDO FEE:\$96.60/mo + GST UTILITIES: billed through QPM GAS/PWR/WTR AVAILABLE: Today! SUPPLEMENTS: Total Monthly Payment & Floor Plan. To obtain copies of SUPPLEMENTS not visible on this site please contact REALTOR®.