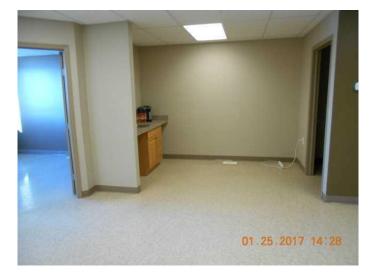

### \$13

0 Bedroom, 0.00 Bathroom, Commercial on 0.00 Acres

Richmond Industrial Park, Grande Prairie, Alberta

Up to THREE MONTHS FREE Base Rent! (One Month for Every Year up to 3 years!) FOR LEASE: 2ND FLOOR OFFICE: 690 +/sq.ft.(23'x30' +/-), VCT floors, painted walls, t-bar ceiling, fluorescent light, a/c, & one washroom PARKING: Proportionate share **ZONING: IG- General Ind. LOCATION:** Richmond Ind. RENT:\$747.50/mo (\$13/sq.ft.) + GST 2025 BUDGETED NET COSTS:\$320.85/mo (\$5.58/sq.ft.) + GST CONDO FEE:\$96.60/mo + GST UTILITIES: billed through QPM GAS/PWR/WTR AVAILABLE: Today! SUPPLEMENTS: Total Monthly Payment & Floor Plan. To obtain copies of SUPPLEMENTS not visible on this site please contact REALTOR®.