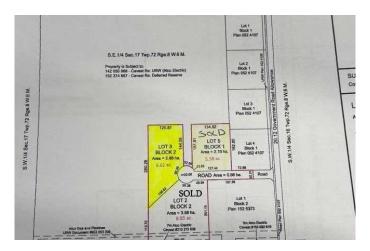

## **Community Information**

Address Lot 3, Range Road 84 Township Road 722

Subdivision NONE

City Wembley

County Grande Prairie No. 1, County of

Province Alberta
Postal Code T0H 2J0

#### **Additional Information**

Date Listed February 3rd, 2025

Days on Market 81

Zoning CR-5